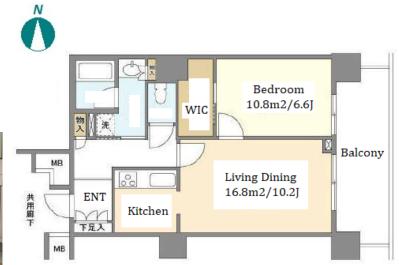

Transaction Type: Intermediate Agent Fee: 1 month + tax

Website: www.houserep-tokyo.com

|                         | Lease Conditions      |                                                                                                                                                                                           |                          |         |  |
|-------------------------|-----------------------|-------------------------------------------------------------------------------------------------------------------------------------------------------------------------------------------|--------------------------|---------|--|
|                         | LAYOUT                | 1 BR                                                                                                                                                                                      |                          |         |  |
|                         | SIZE                  | 54.14 m <sup>2</sup> /582.75 ft <sup>2</sup> JPY 240,000 / month  Py10,000/month                                                                                                          |                          |         |  |
|                         | RENT                  |                                                                                                                                                                                           |                          |         |  |
|                         | <b>Management Fee</b> |                                                                                                                                                                                           |                          |         |  |
|                         | Deposit               | 1 month                                                                                                                                                                                   | Key Money                | 1 month |  |
|                         | Lease Term            | Standard lease for 24 months End, Jul, 2024                                                                                                                                               |                          |         |  |
|                         | Available             |                                                                                                                                                                                           |                          |         |  |
|                         | Renewal Fee 1 month   |                                                                                                                                                                                           |                          |         |  |
| Agent Fee 1 month + tax |                       |                                                                                                                                                                                           |                          |         |  |
|                         | Other Info            | Key Replacement Fee: JPY30,000 Tax not included / Auto lock / Air-Con / Separated Toilet Balcony / Internet (Extra Charge) / Nice Views / Flooring / Floor Heating / Bathroom dryer / WIC |                          |         |  |
|                         | Building Information  | uilding Information                                                                                                                                                                       |                          |         |  |
|                         | Completion            | Sep, 2006                                                                                                                                                                                 | Earthquake<br>Resistance | New     |  |
|                         | Structure             | RC, 40 floors above and 1 basement floors  TBC  extra charge                                                                                                                              |                          |         |  |
|                         | Car Parking           |                                                                                                                                                                                           |                          |         |  |
|                         | Bicycle Parking       |                                                                                                                                                                                           |                          |         |  |
|                         | Music<br>Instrument   | -                                                                                                                                                                                         | Pet                      | -       |  |