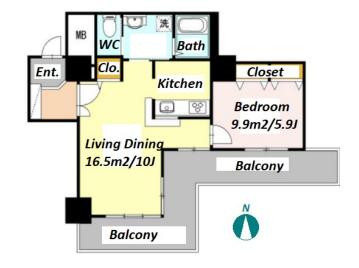

Apt.

Shinagawashi-saido station on Rinkai Line (3 min)

Address

4-12-11, Higashishinagawa, Shinagawa-Ku, Tokyo

**Facilities** Delivery box / Elevator / High-rise

\*The actual Layout & Size may differ slightly from this floor plans & pictures