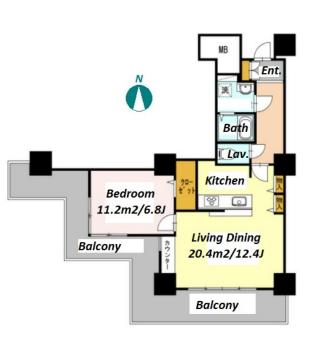

## Stylish High Rise Apartment in Shinagawa /Tokyo Bay area

| Lease Conditions       |                                                                                                 |  |  |  |  |
|------------------------|-------------------------------------------------------------------------------------------------|--|--|--|--|
| LAYOUT                 | 1 BR                                                                                            |  |  |  |  |
| SIZE                   | 58.94 m²/634.42 ft²                                                                             |  |  |  |  |
| RENT                   | JPY 200,000 / month                                                                             |  |  |  |  |
| Management Fee         | JPY12,000/month                                                                                 |  |  |  |  |
| Deposit                | - Key Money 2 months                                                                            |  |  |  |  |
| Lease Term             | Standard lease for 24 months                                                                    |  |  |  |  |
| Available              | Mid, Jul, 2024                                                                                  |  |  |  |  |
| <b>Renewal Fee</b>     | 1 month                                                                                         |  |  |  |  |
| Agent Fee              | 1 month + tax                                                                                   |  |  |  |  |
| Other Info             | Auto lock / Air-Con / Separated Toilet / Balcony /<br>Flooring / Floor Heating / Bathroom dryer |  |  |  |  |
| Building Informatio    | n                                                                                               |  |  |  |  |
| Completion             | Aug, 2003Earthquake<br>ResistanceNew                                                            |  |  |  |  |
| Structure              | RC, 30 floors above                                                                             |  |  |  |  |
| Car Parking            | JPY20,000 ~ 36,000/ month                                                                       |  |  |  |  |
| <b>Bicycle Parking</b> | ТВС                                                                                             |  |  |  |  |
| Music<br>Instrument    | - Pet -                                                                                         |  |  |  |  |
|                        | Motorcycle Parking (TBC) / Delivery box /                                                       |  |  |  |  |
| Facilities             | Elevator                                                                                        |  |  |  |  |
| Facilities             | Elevator                                                                                        |  |  |  |  |

## \*The actual Layout & Size may differ slightly from this floor plans & pictures

Transaction Type : Intermediate Agent Fee : 1 month + tax

Website : www.houserep-tokyo.com

Renters Insuarance : Required