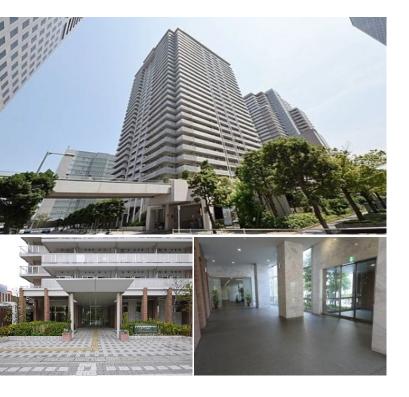

|          | FOR RENT  | Property ID No. :155154 |          |      |        | HOUSEREP TOKYO INC. Website : www.houserep-tokyo.com                                                       |
|----------|-----------|-------------------------|----------|------|--------|------------------------------------------------------------------------------------------------------------|
| Property | ame TOWER |                         | Unit No. | ТҮРЕ |        | Access Shinagawashi-saido Station on Rinkai Line (1 min)<br>Aomonoyokochou Station on Keikyu Line (10 min) |
|          |           |                         | I-2013   | Apt. | Access |                                                                                                            |
| Address  |           |                         |          |      | -      |                                                                                                            |

## Stylish High Rise Apartment in Shinagawa /Tokyo Bay area

| Lease Conditions       |                                                                                                 |  |  |  |  |
|------------------------|-------------------------------------------------------------------------------------------------|--|--|--|--|
| LAYOUT                 | 1 BR                                                                                            |  |  |  |  |
| SIZE                   | 58.94 m²/634.42 ft²                                                                             |  |  |  |  |
| RENT                   | JPY 200,000 / month                                                                             |  |  |  |  |
| Management Fee         | JPY12,000/month                                                                                 |  |  |  |  |
| Deposit                | - Key Money 2 months                                                                            |  |  |  |  |
| Lease Term             | Standard lease for 24 months                                                                    |  |  |  |  |
| Available              | Mid, Jul, 2024                                                                                  |  |  |  |  |
| <b>Renewal Fee</b>     | 1 month                                                                                         |  |  |  |  |
| Agent Fee              | 1 month + tax                                                                                   |  |  |  |  |
| Other Info             | Auto lock / Air-Con / Separated Toilet / Balcony /<br>Flooring / Floor Heating / Bathroom dryer |  |  |  |  |
| Building Informatio    | n                                                                                               |  |  |  |  |
| Completion             | Aug, 2003Earthquake<br>ResistanceNew                                                            |  |  |  |  |
| Structure              | RC, 30 floors above                                                                             |  |  |  |  |
| Car Parking            | JPY20,000 ~ 36,000/ month                                                                       |  |  |  |  |
| <b>Bicycle Parking</b> | ТВС                                                                                             |  |  |  |  |
| Music<br>Instrument    | - Pet -                                                                                         |  |  |  |  |
|                        | Motorcycle Parking (TBC) / Delivery box /                                                       |  |  |  |  |
| Facilities             | Elevator                                                                                        |  |  |  |  |
| Facilities             | Elevator                                                                                        |  |  |  |  |