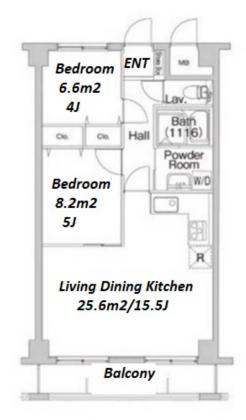

inquiry@houserep-tokyo.com

+81 (0)3 6427 5860

Transaction Type: Intermediate Agent Fee: 1 month + tax

Website: www.houserep-tokyo.com

Remarks

Renters Insuarance: Required

| Lease Conditions     |                                                                                                                                                                                                                                                 |
|----------------------|-------------------------------------------------------------------------------------------------------------------------------------------------------------------------------------------------------------------------------------------------|
| LAYOUT               | 2 BR                                                                                                                                                                                                                                            |
| SIZE                 | 53.59 m <sup>2</sup> /576.83 ft <sup>2</sup>                                                                                                                                                                                                    |
| RENT                 | JPY 171,000 / month                                                                                                                                                                                                                             |
| Management Fee       | JPY8,000/month                                                                                                                                                                                                                                  |
| Deposit              | 2 months Key Money -                                                                                                                                                                                                                            |
| Lease Term           | Standard lease for 24 months                                                                                                                                                                                                                    |
| Available            | Now                                                                                                                                                                                                                                             |
| Renewal Fee          | 1 month                                                                                                                                                                                                                                         |
| Agent Fee            | 1 month + tax                                                                                                                                                                                                                                   |
| Other Info           | Key Replacement Fee: JPY30,000 Tax not included / Guarantor Company: TBC / No Key Money / Auto lock / Air-Con / Separated Toilet / Balcony / Internet (Extra Charge) / Penalty Fee for Early Cancellation / CS/CATV / Flooring / Bathroom dryer |
| Building Information |                                                                                                                                                                                                                                                 |
| Completion           | Mar, 2005 Earthquake Resistance New                                                                                                                                                                                                             |
| Structure            | RC, 5 floors above and 1 basement floors                                                                                                                                                                                                        |
| Car Parking          | extra charge                                                                                                                                                                                                                                    |
| Bicycle Parking      | for 1 space ( Included )                                                                                                                                                                                                                        |
| Music<br>Instrument  | - Pet -                                                                                                                                                                                                                                         |
| Facilities           | Delivery box / Elevator / Security / Low-rise                                                                                                                                                                                                   |