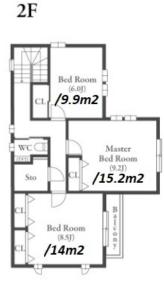

New

Facilities House / Delivery box / Security / Newly-built (~1 y/o)

\*The actual Layout & Size may differ slightly from this floor plans & pictures.

#301, 1-4-15, Hiroo, Shibuya-ku, Tokyo 150-0012, Japan +81 (0)3 6427 5860 inquiry@houserep-tokyo.com