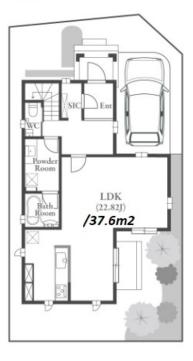

New

Facilities House / Delivery box / Security / Newly-built (~1 y/o)

\*The actual Layout & Size may differ slightly from this floor plans & pictures.

#301, 1-4-15, Hiroo, Shibuya-ku, Tokyo 150-0012, Japan +81 (0)3 6427 5860 inquiry@houserep-tokyo.com