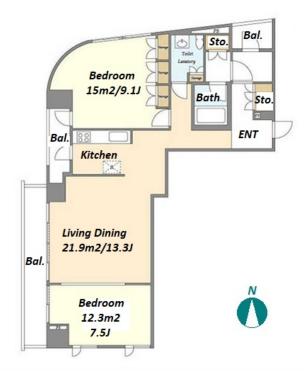

CASA EREMITAGGIO Name

501 Apt. Access

Toritsudaigaku Station on Toyoko Line (8 min) Jiyuugaoka Station on Toyoko Line (13 min)

1-14-15, Nakane, Meguro-Ku, Tokyo

2 BR **LAYOUT** 84.56 m<sup>2</sup>/910.19 ft<sup>2</sup> SIZE JPY 378,000 / month RENT Management Fee JPY12,000/month **Key Money Deposit** 2 months 1 month Standard lease for 24 months **Lease Term** Available Now Renewal Fee 1 month 1 month + tax**Agent Fee** Key Replacement Fee: JPY20,000 Tax not included / Guarantor Company: TBC / Auto lock / Other Info Air-Con / Separated Toilet / Balcony / Internet (Extra Charge) **Building Information** Earthquake Dec, 2003 New Completion Resistance Structure RC. 9 floors above **Car Parking** JPY36,000 + tax / month**Bicycle Parking** (Included) Music Pet Allowed **Instrument** Motorcycle Parking (extra charge) / Janitor / **Facilities** Delivery box / Elevator / Security

\*The actual Layout & Size may differ slightly from this floor plans & pictures.

#301, 1-4-15, Hiroo, Shibuya-ku, Tokyo 150-0012, Japan +81 (0)3 6427 5860 inquiry@houserep-tokyo.com

Transaction Type: Intermediate Agent Fee: 1 month + tax