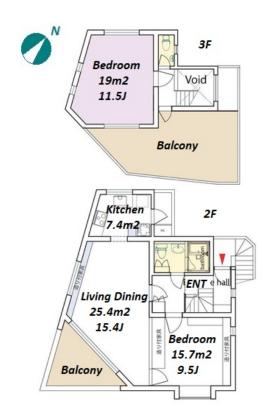

 $\label{eq:Transaction} Transaction \ Type: Intermediate \\ Agent \ Fee: 1 \ month + tax$ 

Website: www.houserep-tokyo.com

| Lease Conditions      |                                                                                                                                    |                          |         |
|-----------------------|------------------------------------------------------------------------------------------------------------------------------------|--------------------------|---------|
| LAYOUT                | 2 BR                                                                                                                               |                          |         |
| SIZE                  | 89.5 m <sup>2</sup> /963.36 ft <sup>2</sup>                                                                                        |                          |         |
| RENT                  | JPY 354,000 / month                                                                                                                |                          |         |
| <b>Management Fee</b> | -                                                                                                                                  |                          |         |
| Deposit               | 2 months                                                                                                                           | Key Money                | 1 month |
| Lease Term            | Standard lease for 24 months                                                                                                       |                          |         |
| Available             | Now                                                                                                                                |                          |         |
| Renewal Fee           | 1 month                                                                                                                            |                          |         |
| Agent Fee             | 1 month + tax                                                                                                                      |                          |         |
| Other Info            | Air-Con / Balcony / Loft/Maisonnette / Internet<br>(Extra Charge) / Penalty Fee for Early Cancellation<br>/ No Smoking / 2 Toilets |                          |         |
| Building Information  |                                                                                                                                    |                          |         |
| Completion            | Jan, 1983                                                                                                                          | Earthquake<br>Resistance | New     |
| Structure             | RC, 3 floors above and 1 basement floors                                                                                           |                          |         |
| Car Parking           | JPY20,000 + tax / month                                                                                                            |                          |         |
| Bicycle Parking       | JPY1,000/ month                                                                                                                    |                          |         |
| Music<br>Instrument   | -                                                                                                                                  | Pet                      |         |
| Facilities            | Motorcycle Parking (JPY2,000/ month) / Close to Station / Low-rise                                                                 |                          |         |