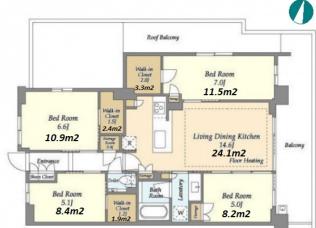

|          | ION MENT                 | 110perty ID 110: .155107 |          |      |        | HOUDEREN TORTO INC.                      | www.iiousei                                  | ep tokyo.com                 |  |
|----------|--------------------------|--------------------------|----------|------|--------|------------------------------------------|----------------------------------------------|------------------------------|--|
| Property | DUE MACHIYA              |                          | Unit No. | ТҮРЕ |        |                                          |                                              |                              |  |
| Name     | DUE MACHITA              |                          | 414      | Apt. | Access | Machiya Station on Chiyoda Line (10 min) |                                              |                              |  |
| Address  | 8-12-1, Machiya, Arakawa | -Ku, Tokyo               |          |      |        |                                          |                                              |                              |  |
|          |                          |                          |          |      |        |                                          | Lease Conditions                             |                              |  |
|          |                          |                          |          |      |        | LAYOUT                                   | 4 BR                                         |                              |  |
|          |                          |                          |          |      |        | SIZE                                     | 85.44 m <sup>2</sup> /919.66 ft <sup>2</sup> |                              |  |
|          |                          |                          |          |      |        |                                          | RENT                                         | JPY 300,000 / month          |  |
|          |                          |                          |          |      |        |                                          | Management Fee                               | JPY15,000/month              |  |
|          |                          |                          |          |      |        | N                                        | Deposit                                      | 1 month Key Money 1 month    |  |
|          |                          |                          |          |      |        |                                          | Lease Term                                   | Standard lease for 24 months |  |

\*The actual Layout & Size may differ slightly from this floor plans & pictures.

Transaction Type : Intermediate Agent Fee : 1 month + tax

Website : www.houserep-tokyo.com

Renters Insuarance : Required

Website : www.houserep-tokvo.com