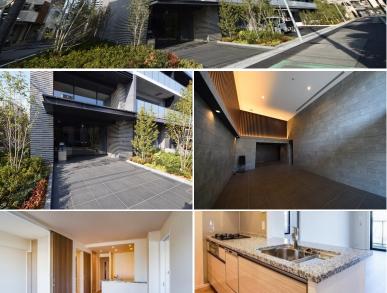

|          | ION MENT                 | 110perty ID 110: .155107 |          |      |        | HOUDEREN TORTO INC.                      | www.iiousei                                  | ep tokyo.com                 |  |
|----------|--------------------------|--------------------------|----------|------|--------|------------------------------------------|----------------------------------------------|------------------------------|--|
| Property | DUE MACHIYA              |                          | Unit No. | ТҮРЕ |        |                                          |                                              |                              |  |
| Name     | DUE MACHITA              |                          | 414      | Apt. | Access | Machiya Station on Chiyoda Line (10 min) |                                              |                              |  |
| Address  | 8-12-1, Machiya, Arakawa | -Ku, Tokyo               |          |      |        |                                          |                                              |                              |  |
|          |                          |                          |          |      |        |                                          | Lease Conditions                             |                              |  |
|          |                          |                          |          |      |        | LAYOUT                                   | 4 BR                                         |                              |  |
|          |                          |                          |          |      |        | SIZE                                     | 85.44 m <sup>2</sup> /919.66 ft <sup>2</sup> |                              |  |
|          |                          |                          |          |      |        |                                          | RENT                                         | JPY 300,000 / month          |  |
|          |                          |                          |          |      |        |                                          | Management Fee                               | JPY15,000/month              |  |
|          |                          |                          |          |      |        | N                                        | Deposit                                      | 1 month Key Money 1 month    |  |
|          |                          |                          |          |      |        |                                          | Lease Term                                   | Standard lease for 24 months |  |

Jan, 2024

(Included)

RC, 8 floors above JPY23,500 + tax / month

Free rent / Auto lock / Air-Con / Separated Toilet / Balcony / Internet Included / Penalty Fee for Early

Flooring / Floor Heating / Dishwasher / Bathroom

Earthquake

Resistance

Pet

Motorcycle Parking (JPY3,000 + tax / month) /

Janitor / Delivery box / Elevator / Security / 24h Garbage Drop-off / Newly-built (~1 y/o)

New

Negotiable

Cancellation / No Smoking / Roof Balcony /