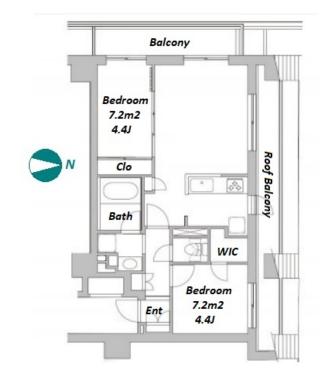

## Hotel-like Common Area, 2 Sta. 3 Lines Avaible, Direct to the Central Tokyo

Lease Conditions 2 BR **LAYOUT** 50.5 m<sup>2</sup>/543.57 ft<sup>2</sup> SIZE JPY 215,000 / month RENT Management Fee JPY15,000/month **Deposit** 2 months **Key Money** 1 month Standard lease for 24 months **Lease Term** Available Now Renewal Fee 1 month **Agent Fee** 1 month + taxKey Replacement Fee: JPY25,000 Tax not included / Auto lock / Air-Con / Separated Toilet / Other Info Balcony / Internet (Extra Charge) / Penalty Fee for Early Cancellation / Roof Balcony / Bathroom dryer **Building Information** Earthquake Mar. 2015 Completion Resistance Structure RC, 8 floors above **Car Parking** JPY33,000 + tax / month**Bicycle Parking** extra charge Music Pet N/A Instrument Motorcycle Parking (JPY3,000 + tax / month) / **Facilities** Delivery box / Elevator / 24h Garbage Drop-off

\*The actual Layout & Size may differ slightly from this floor plans & pictures.

#301, 1-4-15, Hiroo, Shibuya-ku, Tokyo 150-0012, Japan +81 (0)3 6427 5860 inquiry@houserep-tokyo.com

 $\label{eq:Transaction Type: Intermediate} Transaction Type: Intermediate \\ Agent Fee: 1 month + tax$ 