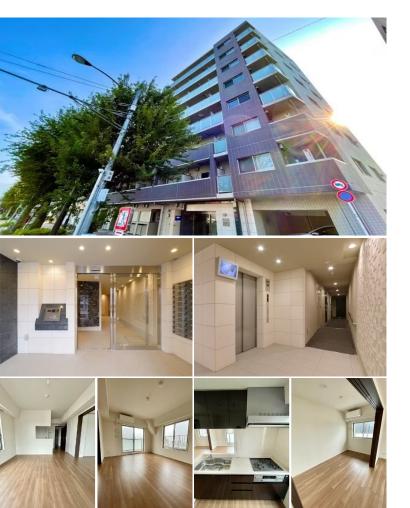

## Hotel-like Common Area, 2 Sta. 3 Lines Avaible, Direct to the Central Tokyo

Lease Conditions 2 BR **LAYOUT** 50.5 m<sup>2</sup>/543.57 ft<sup>2</sup> SIZE JPY 215,000 / month RENT Management Fee JPY15,000/month **Deposit** 2 months **Key Money** 1 month Standard lease for 24 months **Lease Term** Available Now Renewal Fee 1 month **Agent Fee** 1 month + taxKey Replacement Fee: JPY25,000 Tax not included / Auto lock / Air-Con / Separated Toilet / Other Info Balcony / Internet (Extra Charge) / Penalty Fee for Early Cancellation / Roof Balcony / Bathroom dryer **Building Information** Earthquake Mar. 2015 Completion Resistance Structure RC, 8 floors above **Car Parking** JPY33,000 + tax / month**Bicycle Parking** extra charge Music Pet N/A Instrument Motorcycle Parking (JPY3,000 + tax / month) / **Facilities** Delivery box / Elevator / 24h Garbage Drop-off