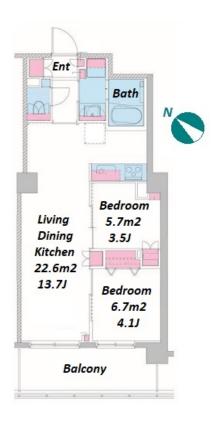

 $\label{eq:Transaction} Type: Intermediate \\ Agent Fee: 1 month + tax$ 

Website: www.houserep-tokyo.com

| Lease Conditions      |                                                                                                                                                                                     |                          |         |
|-----------------------|-------------------------------------------------------------------------------------------------------------------------------------------------------------------------------------|--------------------------|---------|
| LAYOUT                | 2 BR                                                                                                                                                                                |                          |         |
| SIZE                  | 45.89 m <sup>2</sup> /493.95 ft <sup>2</sup>                                                                                                                                        |                          |         |
| RENT                  | JPY 203,000 / month                                                                                                                                                                 |                          |         |
| <b>Management Fee</b> | JPY15,000/month                                                                                                                                                                     |                          |         |
| Deposit               | 2 months                                                                                                                                                                            | Key Money                | 1 month |
| Lease Term            | Standard lease for 24 months                                                                                                                                                        |                          |         |
| Available             | Now                                                                                                                                                                                 |                          |         |
| Renewal Fee           | 1 month                                                                                                                                                                             |                          |         |
| Agent Fee             | 1 month + tax                                                                                                                                                                       |                          |         |
| Other Info            | Key Replacement Fee : JPY20,000 Tax not included / Auto lock / Air-Con / Separated Toilet / Balcony / Internet (Extra Charge) / Penalty Fee for Early Cancellation / Bathroom dryer |                          |         |
| Building Information  |                                                                                                                                                                                     |                          |         |
| Completion            | Jan, 2016                                                                                                                                                                           | Earthquake<br>Resistance | New     |
| Structure             | RC, 11 floors above                                                                                                                                                                 |                          |         |
| Car Parking           | extra charge                                                                                                                                                                        |                          |         |
| Bicycle Parking       | extra charge                                                                                                                                                                        |                          |         |
| Music<br>Instrument   | -                                                                                                                                                                                   | Pet                      | N/A     |
| Facilities            | Delivery box / Elevator / Close to Station / 24h<br>Garbage Drop-off                                                                                                                |                          |         |