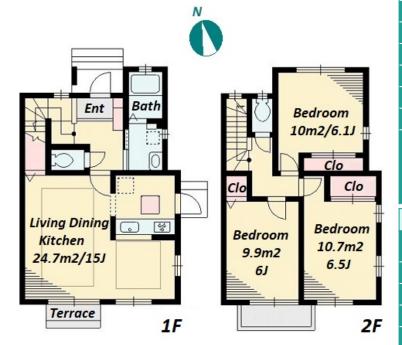

## European Style Terrace House, Greeny and Relaxing Neighborhood

Lease Conditions 3 BR **LAYOUT** 81.15 m<sup>2</sup>/873.49 ft<sup>2</sup> SIZE JPY 185,000 / month RENT **Management Fee Deposit** 2 months **Key Money** 1 month **Lease Term** Standard lease for 24 months Available End, Jun, 2024 Renewal Fee 1 month **Agent Fee** 1 month + taxKey Replacement Fee: JPY20,000 Tax not included / Air-Con / Separated Toilet / Balcony / Other Info Internet (Extra Charge) / Musical Instrument Negotiable / Garden/Terrace / Flooring / Floor Heating / Bathroom dryer / Corner Unit / 2 Toilets **Building Information** 

\*The actual Layout & Size may differ slightly from this floor plans & pictures.

#301, 1-4-15, Hiroo, Shibuya-ku, Tokyo 150-0012, Japan +81 (0)3 6427 5860 inquiry@houserep-tokyo.com

Transaction Type: Intermediate Agent Fee: 1 month + tax