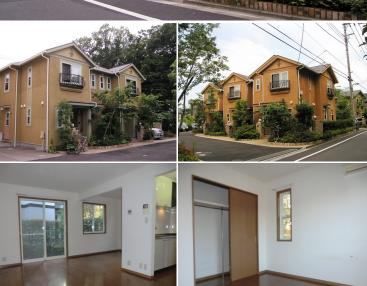

## European Style Terrace House, Greeny and Relaxing Neighborhood

Lease Conditions 3 BR **LAYOUT** 81.15 m<sup>2</sup>/873.49 ft<sup>2</sup> SIZE JPY 185,000 / month RENT **Management Fee Deposit** 2 months **Key Money** 1 month **Lease Term** Standard lease for 24 months Available End, Jun, 2024 Renewal Fee 1 month **Agent Fee** 1 month + taxKey Replacement Fee: JPY20,000 Tax not included / Air-Con / Separated Toilet / Balcony / Other Info Internet (Extra Charge) / Musical Instrument Negotiable / Garden/Terrace / Flooring / Floor Heating / Bathroom dryer / Corner Unit / 2 Toilets **Building Information** 

\*The actual Layout & Size may differ slightly from this floor plans & pictures.

#301, 1-4-15, Hiroo, Shibuya-ku, Tokyo 150-0012, Japan +81 (0)3 6427 5860 inquiry@houserep-tokyo.com

Transaction Type: Intermediate Agent Fee: 1 month + tax