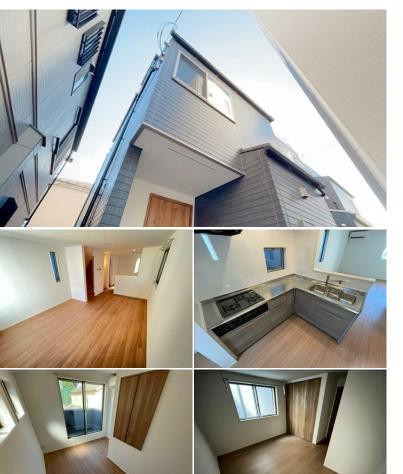

## **KOLET FUCHU SHIRAITODAI #03**

Unit No. TYPE
House

Access

Tamareienn Station on Keio Line (13 min)

Address 1-49-14, Shiraitodai, Fuchu-Shi, Tokyo

## Newly Built House w/ Free Parking, Pet Welcome

**Lease Conditions** 2 BR + S**LAYOUT** 75.35 m<sup>2</sup>/811.06 ft<sup>2</sup> SIZE JPY 209,000 / month **RENT Management Fee Deposit** 2 months **Key Money** Lease Term Standard lease for 24 months Available Now Renewal Fee 1 month **Agent Fee** 1 month + taxNo Key Money / Air-Con / Separated Toilet / Balcony / Penalty Fee for Early Cancellation / Other Info Musical Instrument Negotiable / Roof Balcony / Bathroom dryer / Large Dog Friendly / 2 Toilets **Building Information Earthquake** Apr, 2023 Completion New Resistance Structure Wooden, 3 floors above **Car Parking** for 1 space (Included) **Bicycle Parking** (Included) Music Pet Negotiable Negotiable Instrument Motorcycle Parking (( Included )) / House / **Facilities** Delivery box / Newly-built (~7 y/o)