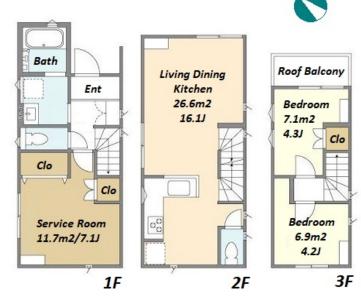

## Newly Built House w/ Free Parking, Pet Welcome

**Lease Conditions** 2 BR + S**LAYOUT** 75.35 m<sup>2</sup>/811.06 ft<sup>2</sup> SIZE JPY 209,000 / month **RENT Management Fee Deposit** 2 months **Key Money** Lease Term Standard lease for 24 months Available Now Renewal Fee 1 month **Agent Fee** 1 month + taxNo Key Money / Air-Con / Separated Toilet / Balcony / Penalty Fee for Early Cancellation / Other Info Musical Instrument Negotiable / Roof Balcony / Bathroom dryer / Large Dog Friendly / 2 Toilets **Building Information Earthquake** Apr, 2023 Completion New Resistance Structure Wooden, 3 floors above **Car Parking** for 1 space (Included) **Bicycle Parking** (Included) Music Pet Negotiable Negotiable Instrument Motorcycle Parking (( Included )) / House / **Facilities** Delivery box / Newly-built (~7 y/o)

\*The actual Layout & Size may differ slightly from this floor plans & pictures.

#301, 1-4-15, Hiroo, Shibuya-ku, Tokyo 150-0012, Japan +81 (0)3 6427 5860 inquiry@houserep-tokyo.com

 $\label{thm:continuous} Transaction \ Type: Intermediate \\ Agent \ Fee: 1 \ month + tax$ 