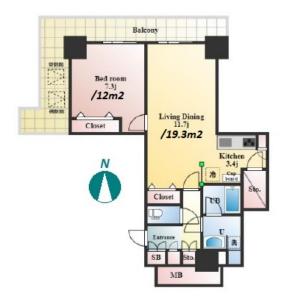

## Luxury Tower Residence w/Amenities in Minato Mirai, Yokohama

| Lease Conditions      |                                                                                                                                                                                 |           |         |  |
|-----------------------|---------------------------------------------------------------------------------------------------------------------------------------------------------------------------------|-----------|---------|--|
| LAYOUT                | 1 BR                                                                                                                                                                            |           |         |  |
| SIZE                  | 55.75 m <sup>2</sup> /600.08 ft <sup>2</sup>                                                                                                                                    |           |         |  |
| RENT                  | JPY 195,000 / month                                                                                                                                                             |           |         |  |
| <b>Management Fee</b> | JPY18,000/month                                                                                                                                                                 |           |         |  |
| Deposit               | 2 months                                                                                                                                                                        | Key Money | 1 month |  |
| Lease Term            | Fixed term lease for 24 months                                                                                                                                                  |           |         |  |
| Available             | End, Jul, 2024                                                                                                                                                                  |           |         |  |
| Renewal Fee           | -                                                                                                                                                                               |           |         |  |
| Agent Fee             | 1 month + tax                                                                                                                                                                   |           |         |  |
| Other Info            | Guarantor Company: TBC / Auto lock / Air-Con /<br>Separated Toilet / Balcony / Penalty Fee for Early<br>Cancellation / Flooring / Floor Heating / IH Stoves /<br>Bathroom dryer |           |         |  |

## \*The actual Layout & Size may differ slightly from this floor plans & pictures

#301, 1-4-15, Hiroo, Shibuya-ku, Tokyo 150-0012, Japan +81 (0)3 6427 5860 inquiry@houserep-tokyo.com

 $\label{eq:Transaction} Type: Intermediate \\ Agent Fee: 1 month + tax$ 