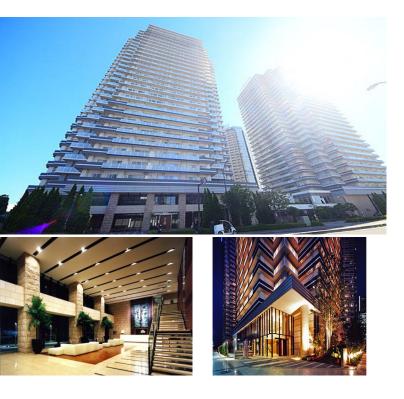

Address

**Property** 

Name

5-3-3, Minatomirai, Nishi-Ku, Yokohama-Shi, Kanagawa

PACIFIC ROYAL COURT M.M. -

Shinntakashima Station on Minatomirai Line (7 min) Minatomirai Station on Minatomirai Line (8 min) Yokohama Station on JR Tokaido Line (15 min)

## Luxury Tower Residence w/Amenities in Minato Mirai, Yokohama

| Lease Conditions      |                                                                                                                                                                                 |           |         |  |
|-----------------------|---------------------------------------------------------------------------------------------------------------------------------------------------------------------------------|-----------|---------|--|
| LAYOUT                | 1 BR                                                                                                                                                                            |           |         |  |
| SIZE                  | 55.75 m <sup>2</sup> /600.08 ft <sup>2</sup>                                                                                                                                    |           |         |  |
| RENT                  | JPY 195,000 / month                                                                                                                                                             |           |         |  |
| <b>Management Fee</b> | JPY18,000/month                                                                                                                                                                 |           |         |  |
| Deposit               | 2 months                                                                                                                                                                        | Key Money | 1 month |  |
| Lease Term            | Fixed term lease for 24 months                                                                                                                                                  |           |         |  |
| Available             | End, Jul, 2024                                                                                                                                                                  |           |         |  |
| Renewal Fee           | -                                                                                                                                                                               |           |         |  |
| Agent Fee             | 1 month + tax                                                                                                                                                                   |           |         |  |
| Other Info            | Guarantor Company: TBC / Auto lock / Air-Con /<br>Separated Toilet / Balcony / Penalty Fee for Early<br>Cancellation / Flooring / Floor Heating / IH Stoves /<br>Bathroom dryer |           |         |  |

| Completion          | Jul, 2008                                 | Earthquake<br>Resistance | New                                 |  |
|---------------------|-------------------------------------------|--------------------------|-------------------------------------|--|
| Structure           | RC, 29 floors above and 1 basement floors |                          |                                     |  |
| Car Parking         | JPY25,000 ~ 27,000 + tax / month          |                          |                                     |  |
| Bicycle Parking     | for 1 space ( Included )                  |                          |                                     |  |
| Music<br>Instrument | -                                         | Pet                      | -                                   |  |
| Facilities          | Gym ((Included                            | ,,                       | tax / month) / Parks / Front desk / |  |

Gym (( Included )) / Near Large Parks / Front desk Concierge / Janitor / Delivery box / Elevator / Sky lounge / Security / High-rise