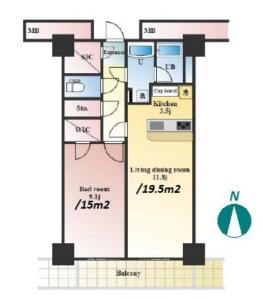

## Luxury Tower Residence w/ Amenities in Minato-Mirai, Yokohama

| Lease Conditions      |                                                                                                                                                                                 |                          |          |
|-----------------------|---------------------------------------------------------------------------------------------------------------------------------------------------------------------------------|--------------------------|----------|
| LAYOUT                | 1 BR                                                                                                                                                                            |                          |          |
| SIZE                  | 59.4 m <sup>2</sup> /639.37 ft <sup>2</sup>                                                                                                                                     |                          |          |
| RENT                  | JPY 205,000 / month                                                                                                                                                             |                          |          |
| <b>Management Fee</b> | JPY18,000/month                                                                                                                                                                 |                          |          |
| Deposit               | 2 months                                                                                                                                                                        | Key Money                | 2 months |
| Lease Term            | Fixed term lease for 24 months                                                                                                                                                  |                          |          |
| Available             | 30, Jun, 2024                                                                                                                                                                   |                          |          |
| Renewal Fee           | -                                                                                                                                                                               |                          |          |
| Agent Fee             | 1 month + tax                                                                                                                                                                   |                          |          |
| Other Info            | Guarantor Company: TBC / Auto lock / Air-Con /<br>Separated Toilet / Balcony / Penalty Fee for Early<br>Cancellation / Flooring / Floor Heating / IH Stoves /<br>Bathroom dryer |                          |          |
| Building Information  |                                                                                                                                                                                 |                          |          |
| Completion            | Dec, 2007                                                                                                                                                                       | Earthquake<br>Resistance | New      |
| Structure             | RC, 29 floors above                                                                                                                                                             |                          |          |
| Car Parking           | JPY27,000 ~/ month                                                                                                                                                              |                          |          |
| Bicycle Parking       | ( Included )                                                                                                                                                                    |                          |          |

\*The actual Layout & Size may differ slightly from this floor plans & pictures

HouseRep Tokyo Inc. ハウスレップトーキョー株式会社 #301, 1-4-15, Hiroo, Shibuya-ku, Tokyo 150-0012, Japan

inquiry@houserep-tokyo.com

+81 (0)3 6427 5860