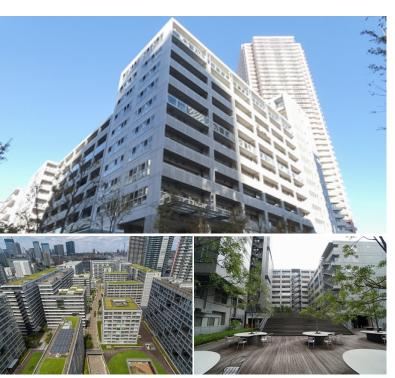

## Mid Rise Apt. in Shinonome, Tokyo Bayarea

| Completion          | Mar, 2004                                 | Resistance | New |
|---------------------|-------------------------------------------|------------|-----|
| Structure           | RC, 14 floors above and 1 basement floors |            |     |
| Car Parking         | JPY26,000 + tax / month                   |            |     |
| cycle Parking       | for 1 space ( Included )                  |            |     |
| Music<br>Instrument | -                                         | Pet        | N/A |
|                     |                                           |            |     |