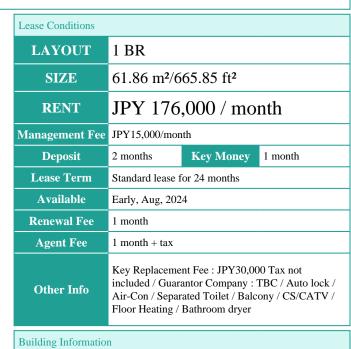

FOR RENT Property ID No.:155041

HOUSEREP TOKYO INC. Website: www.houserep-tokyo.com

**Property** 

Name

SHINONOME CANAL COURT CODAN 18

Unit No. **TYPE** 

321

Access Apt.

Tatsumi Station on Yurakucho Line (9 min) Shinonome Station on Rinkai Line (10 min)

Address 1-9-18, Shinonome, Koto-Ku, Tokyo

## Mid Rise Apt. in Shinonome, Tokyo Bayarea

| Completion          | Mar, 2004                                 | Resistance | New |
|---------------------|-------------------------------------------|------------|-----|
| Structure           | RC, 14 floors above and 1 basement floors |            |     |
| Car Parking         | JPY26,000 + tax / month                   |            |     |
| cycle Parking       | for 1 space ( Included )                  |            |     |
| Music<br>Instrument | -                                         | Pet        | N/A |
|                     |                                           |            |     |