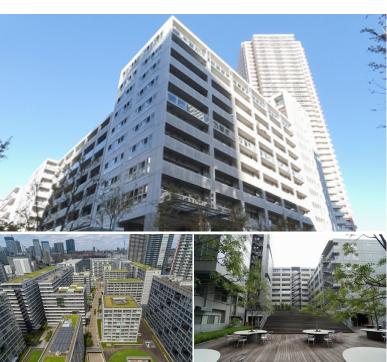

## Mid Rise Apt. in Shinonome, Tokyo Bayarea

## **Building Information Earthquake** Mar. 2004 New Completion Resistance Structure RC, 14 floors above and 1 basement floors **Car Parking** extra charge **Bicycle Parking** for 1 space (Included) Music Pet N/A Instrument Motorcycle Parking (extra charge) / Delivery box / **Facilities** Elevator