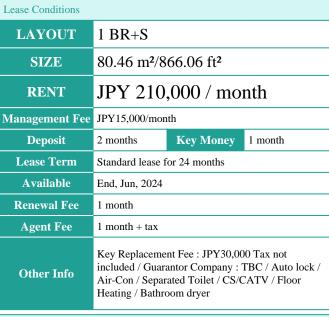

Website: www.houserep-tokyo.com

\*The actual Layout & Size may differ slightly from this floor plans & pictures