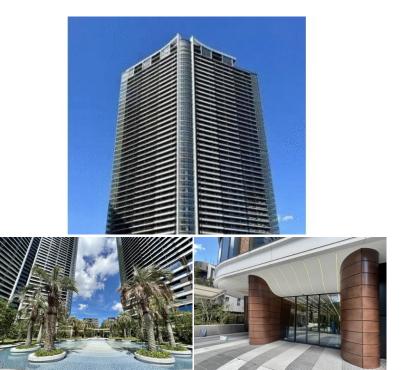

## PARK TOWER KACHIDOMI MID

Unit No. TYPE 1228 Apt.

Access

Kachidoki Station on Oedo Line (1 min)

Address 4-6-2, Kachidoki, Chuo-Ku, Tokyo

## Newly Built High-Rise Apartment, Directly Connected to Kachidoki Station

\*The actual Layout & Size may differ slightly from this floor plans & pictures.

inquiry@houserep-tokyo.com

+81 (0)3 6427 5860

Transaction Type: Intermediate Agent Fee: 1 month + tax

Website: www.houserep-tokyo.com

Remarks

Renters Insuarance : Required

|   | Lease Conditions      |                                                                                                                                                              |                          |          |
|---|-----------------------|--------------------------------------------------------------------------------------------------------------------------------------------------------------|--------------------------|----------|
|   | LAYOUT                | 1 BR                                                                                                                                                         |                          |          |
|   | SIZE                  | 44.31 m <sup>2</sup> /476.94 ft <sup>2</sup>                                                                                                                 |                          |          |
|   | RENT                  | JPY 249,000 / month                                                                                                                                          |                          |          |
|   | <b>Management Fee</b> | -                                                                                                                                                            |                          |          |
|   | Deposit               | 1 month                                                                                                                                                      | Key Money                | 2 months |
|   | Lease Term            | Standard lease for 24 months                                                                                                                                 |                          |          |
|   | Available             | End, Jun, 2024                                                                                                                                               |                          |          |
|   | Renewal Fee           | 1 month                                                                                                                                                      |                          |          |
|   | Agent Fee             | 1 month + tax                                                                                                                                                |                          |          |
|   | Other Info            | Key Replacement Fee: JPY20,000 Tax not included / Auto lock / Air-Con / Separated Toilet / Balcony / Flooring / Bathroom dryer                               |                          |          |
| 3 | Building Information  | n                                                                                                                                                            |                          |          |
|   | Completion            | Aug, 2023                                                                                                                                                    | Earthquake<br>Resistance | New      |
|   | Structure             | RC + S, 45 floors above and 2 basement floors                                                                                                                |                          |          |
|   | Car Parking           | extra charge                                                                                                                                                 |                          |          |
|   | Bicycle Parking       | extra charge                                                                                                                                                 |                          |          |
|   | Music<br>Instrument   | -                                                                                                                                                            | Pet                      | -        |
|   | Facilities            | Janitor / Delivery box / Elevator / Sky lounge /<br>Security / Close to Station / 24h Garbage Drop-off /<br>Fitness / Gym / High-rise / Newly-built (~1 y/o) |                          |          |