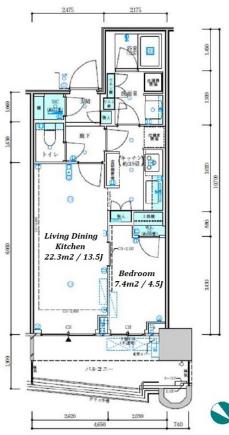

## Newly Built High-Rise Apartment, Directly Connected to Kachidoki Station

\*The actual Layout & Size may differ slightly from this floor plans & pictures.

inquiry@houserep-tokyo.com

+81 (0)3 6427 5860

Transaction Type: Intermediate Agent Fee: 1 month + tax

Website: www.houserep-tokyo.com

Remarks

Renters Insuarance : Required

|   | Lease Conditions      |                                                                                                                                                              |                          |          |
|---|-----------------------|--------------------------------------------------------------------------------------------------------------------------------------------------------------|--------------------------|----------|
|   | LAYOUT                | 1 BR                                                                                                                                                         |                          |          |
|   | SIZE                  | 44.31 m <sup>2</sup> /476.94 ft <sup>2</sup>                                                                                                                 |                          |          |
|   | RENT                  | JPY 249,000 / month                                                                                                                                          |                          |          |
|   | <b>Management Fee</b> | -                                                                                                                                                            |                          |          |
|   | Deposit               | 1 month                                                                                                                                                      | Key Money                | 2 months |
|   | Lease Term            | Standard lease for 24 months                                                                                                                                 |                          |          |
|   | Available             | End, Jun, 2024                                                                                                                                               |                          |          |
|   | Renewal Fee           | 1 month                                                                                                                                                      |                          |          |
|   | Agent Fee             | 1 month + tax                                                                                                                                                |                          |          |
|   | Other Info            | Key Replacement Fee: JPY20,000 Tax not included / Auto lock / Air-Con / Separated Toilet / Balcony / Flooring / Bathroom dryer                               |                          |          |
| 3 | Building Information  | n                                                                                                                                                            |                          |          |
|   | Completion            | Aug, 2023                                                                                                                                                    | Earthquake<br>Resistance | New      |
|   | Structure             | RC + S, 45 floors above and 2 basement floors                                                                                                                |                          |          |
|   | Car Parking           | extra charge                                                                                                                                                 |                          |          |
|   | Bicycle Parking       | extra charge                                                                                                                                                 |                          |          |
|   | Music<br>Instrument   | -                                                                                                                                                            | Pet                      | -        |
|   | Facilities            | Janitor / Delivery box / Elevator / Sky lounge /<br>Security / Close to Station / 24h Garbage Drop-off /<br>Fitness / Gym / High-rise / Newly-built (~1 y/o) |                          |          |