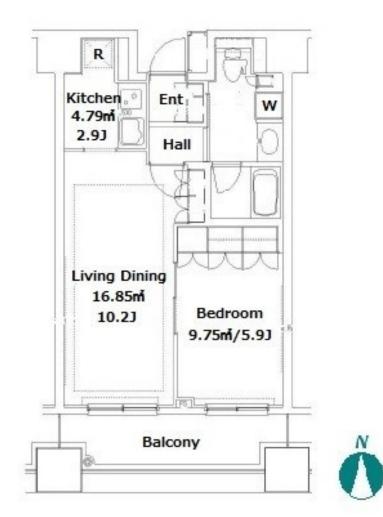

| Lease Conditions       |                                                                                                                                                                                                                                                              |                          |         |  |  |  |  |
|------------------------|--------------------------------------------------------------------------------------------------------------------------------------------------------------------------------------------------------------------------------------------------------------|--------------------------|---------|--|--|--|--|
| LAYOUT                 | 1 BR                                                                                                                                                                                                                                                         |                          |         |  |  |  |  |
| SIZE                   | 44.57 m²/479.74 ft²                                                                                                                                                                                                                                          |                          |         |  |  |  |  |
| RENT                   | JPY 200,000 / month                                                                                                                                                                                                                                          |                          |         |  |  |  |  |
| Management Fee         | JPY10,000/month                                                                                                                                                                                                                                              |                          |         |  |  |  |  |
| Deposit                | 2 months                                                                                                                                                                                                                                                     | Key Money                | 1 month |  |  |  |  |
| Lease Term             | Standard lease for 24 months                                                                                                                                                                                                                                 |                          |         |  |  |  |  |
| Available              | End, Jun, 2024                                                                                                                                                                                                                                               |                          |         |  |  |  |  |
| <b>Renewal Fee</b>     | 1 month                                                                                                                                                                                                                                                      |                          |         |  |  |  |  |
| Agent Fee              | 1 month + tax                                                                                                                                                                                                                                                |                          |         |  |  |  |  |
| Other Info             | Key Replacement Fee : JPY15,000 Tax not<br>included / Guarantor Company : TBC / Auto lock /<br>Air-Con / Separated Toilet / Balcony / Penalty Fee<br>for Early Cancellation / Musical Instrument<br>Negotiable / CS/CATV / Floor Heating / Bathroom<br>dryer |                          |         |  |  |  |  |
| Building Information   |                                                                                                                                                                                                                                                              |                          |         |  |  |  |  |
| Completion             | Feb, 2006                                                                                                                                                                                                                                                    | Earthquake<br>Resistance | New     |  |  |  |  |
| Structure              | RC, 14 floors above                                                                                                                                                                                                                                          |                          |         |  |  |  |  |
| Car Parking            | extra charge                                                                                                                                                                                                                                                 |                          |         |  |  |  |  |
| <b>Bicycle Parking</b> | for 1 space (Included)                                                                                                                                                                                                                                       |                          |         |  |  |  |  |
| Music<br>Instrument    | Negotiable                                                                                                                                                                                                                                                   | Pet                      | Allowed |  |  |  |  |
| Facilities             | Motorcycle Parking (TBC) / Within 20 min to<br>Tokyo station by car / Janitor / Delivery box /<br>Elevator / Security                                                                                                                                        |                          |         |  |  |  |  |
| Remarks                |                                                                                                                                                                                                                                                              |                          |         |  |  |  |  |

## Mid-rise Apt. in Ochanomizu, near Akihabara

\*The actual Layout & Size may differ slightly from this floor plans & pictures.

Transaction Type : Intermediate Agent Fee : 1 month + tax

Website : www.houserep-tokyo.com