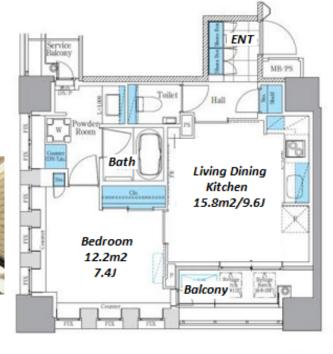

Negotiable

for 1 space (Included)

Delivery box / Elevator

TBC

Now

45.56 m<sup>2</sup>/490.4 ft<sup>2</sup>

Fixed term lease for 24 months

JPY 224,000 / month

RC, 12 floors above and 1 basement floors

New

Allowed

/ IH Stoves / Dishwasher / Bathroom dryer

Musical Instrument Negotiable / Flooring / Floor Heating

Lease Conditions

LAYOUT

SIZE