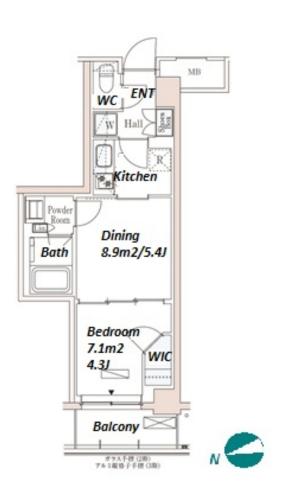

\*The actual Layout & Size may differ slightly from this floor plans & pictures

#301, 1-4-15, Hiroo, Shibuya-ku, Tokyo 150-0012, Japan +81 (0)3 6427 5860 inquiry@houserep-tokyo.com

Transaction Type: Intermediate Agent Fee: 1 month + tax

Website: www.houserep-tokyo.com

| ease Conditions |                                                                                                                                                                                                                             |           |   |  |
|-----------------|-----------------------------------------------------------------------------------------------------------------------------------------------------------------------------------------------------------------------------|-----------|---|--|
| LAYOUT          | 1 BR                                                                                                                                                                                                                        |           |   |  |
| SIZE            | 31.17 m <sup>2</sup> /335.51 ft <sup>2</sup>                                                                                                                                                                                |           |   |  |
| RENT            | JPY 162,000 / month                                                                                                                                                                                                         |           |   |  |
| Ianagement Fee  | JPY10,000/month                                                                                                                                                                                                             |           |   |  |
| Deposit         | 2 months                                                                                                                                                                                                                    | Key Money | - |  |
| Lease Term      | Standard lease for 24 months                                                                                                                                                                                                |           |   |  |
| Available       | Now                                                                                                                                                                                                                         |           |   |  |
| Renewal Fee     | 1 month                                                                                                                                                                                                                     |           |   |  |
| Agent Fee       | 1 month + tax                                                                                                                                                                                                               |           |   |  |
| Other Info      | Key Replacement Fee: JPY20,000 Tax not included / Guarantor Company: TBC / No Key Money / Auto lock / Air-Con / Separated Toilet / Balcony / Penalty Fee for Early Cancellation / CS/CATV / Flooring / Bathroom dryer / WIC |           |   |  |