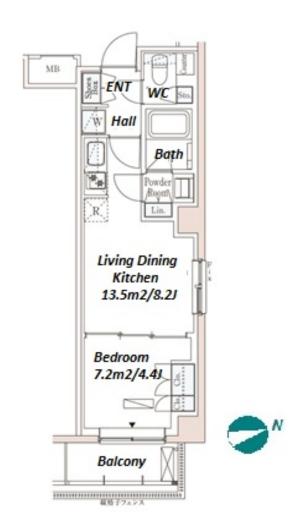

## Low-rise Apt. in Ichiagaya

\*The actual Layout & Size may differ slightly from this floor plans & pictures

inquiry@houserep-tokyo.com

+81 (0)3 6427 5860

 $\label{eq:Transaction} Type: Intermediate \\ Agent Fee: 1 month + tax$ 

Website: www.houserep-tokyo.com

| Lease Conditions |                                                                                                                                                                                                                         |             |  |  |
|------------------|-------------------------------------------------------------------------------------------------------------------------------------------------------------------------------------------------------------------------|-------------|--|--|
| LAYOUT           | 1 BR                                                                                                                                                                                                                    |             |  |  |
| SIZE             | 32.21 m <sup>2</sup> /346.7 ft <sup>2</sup>                                                                                                                                                                             |             |  |  |
| RENT             | JPY 159,000 / month                                                                                                                                                                                                     |             |  |  |
| Management Fee   | JPY10,000/month                                                                                                                                                                                                         |             |  |  |
| Deposit          | 2 months                                                                                                                                                                                                                | Key Money - |  |  |
| Lease Term       | Standard lease for 24 months                                                                                                                                                                                            |             |  |  |
| Available        | Mid, Jun, 2024                                                                                                                                                                                                          |             |  |  |
| Renewal Fee      | 1 month                                                                                                                                                                                                                 |             |  |  |
| Agent Fee        | 1 month + tax                                                                                                                                                                                                           |             |  |  |
| Other Info       | Key Replacement Fee : JPY20,000 Tax not included / Guarantor Company : TBC / No Key Money / Auto lock / Air-Con / Separated Toilet / Balcony / Penalty Fee for Early Cancellation / CS/CATV / Flooring / Bathroom dryer |             |  |  |
| D.:114: If       |                                                                                                                                                                                                                         |             |  |  |