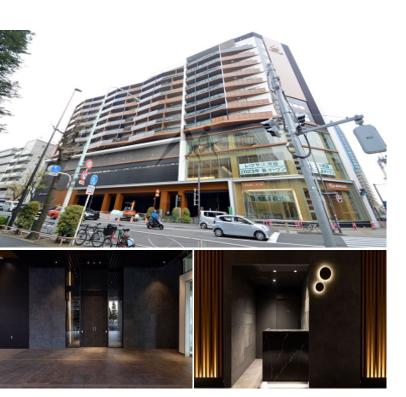

Shinnsenn Station on Keio Inokashira Line (6 min) Access 517 Apt. Shibuya Station on JR Yamanote Line (11 min)

Name **CROSS** 

THE PARK HABIO SHIBUYA

3-1-1, Aobadai, Meguro-Ku, Tokyo

1 BR LAYOUT 35.81 m<sup>2</sup>/385.45 ft<sup>2</sup> SIZE JPY 220,000 / month RENT JPY10,000/month Management Fee **Deposit** 2 months **Key Money** 1 month **Lease Term** Standard lease for 24 months Available Early, Aug, 2024 Renewal Fee 1 month **Agent Fee** 1 month + taxKey Replacement Fee: JPY20,000 Tax not included / Guarantor Company: TBC / Auto lock / Other Info Air-Con / Separated Toilet / Balcony / Internet Included / Musical Instrument Negotiable / Flooring / Bathroom dryer / WIC **Building Information** Earthquake Completion Jan, 2023 New Resistance Structure SC, 11 floors above **Car Parking** JPY42,000 + tax / month