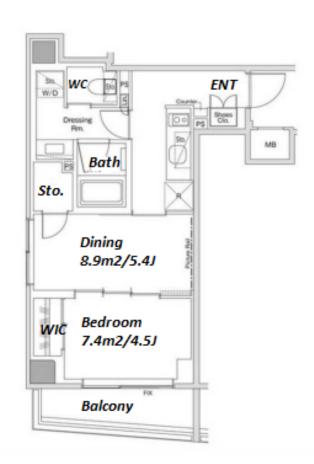

Shinnsenn Station on Keio Inokashira Line (6 min) Access 517 Apt. Shibuya Station on JR Yamanote Line (11 min)

Name **CROSS** 

THE PARK HABIO SHIBUYA

3-1-1, Aobadai, Meguro-Ku, Tokyo

1 BR LAYOUT 35.81 m<sup>2</sup>/385.45 ft<sup>2</sup> SIZE JPY 220,000 / month RENT JPY10,000/month Management Fee **Deposit** 2 months **Key Money** 1 month **Lease Term** Standard lease for 24 months Available Early, Aug, 2024 Renewal Fee 1 month **Agent Fee** 1 month + taxKey Replacement Fee: JPY20,000 Tax not included / Guarantor Company: TBC / Auto lock / Other Info Air-Con / Separated Toilet / Balcony / Internet Included / Musical Instrument Negotiable / Flooring / Bathroom dryer / WIC **Building Information** Earthquake Completion Jan, 2023 New Resistance Structure SC, 11 floors above **Car Parking** JPY42,000 + tax / month