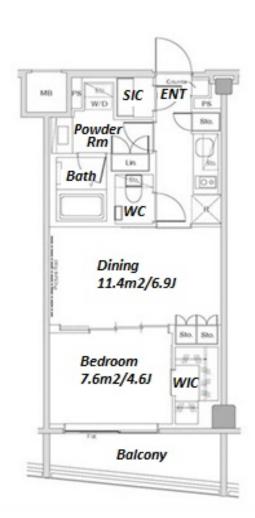

Website: www.houserep-tokyo.com

| Lease Conditions     |                                                                                                                                                                                                                     |                          |         |
|----------------------|---------------------------------------------------------------------------------------------------------------------------------------------------------------------------------------------------------------------|--------------------------|---------|
| LAYOUT               | 1 BR                                                                                                                                                                                                                |                          |         |
| SIZE                 | 37.5 m <sup>2</sup> /403.64 ft <sup>2</sup>                                                                                                                                                                         |                          |         |
| RENT                 | JPY 220,000 / month                                                                                                                                                                                                 |                          |         |
| Management Fee       | JPY10,000/month                                                                                                                                                                                                     |                          |         |
| Deposit              | 2 months                                                                                                                                                                                                            | Key Money                | 1 month |
| Lease Term           | Standard lease for 24 months                                                                                                                                                                                        |                          |         |
| Available            | Now                                                                                                                                                                                                                 |                          |         |
| Renewal Fee          | 1 month                                                                                                                                                                                                             |                          |         |
| Agent Fee            | 1 month + tax                                                                                                                                                                                                       |                          |         |
| Other Info           | Key Replacement Fee : JPY20,000 Tax not included / Guarantor Company : TBC / Auto lock / Air-Con / Separated Toilet / Balcony / Internet Included / Musical Instrument Negotiable / Flooring / Bathroom dryer / WIC |                          |         |
| Building Information |                                                                                                                                                                                                                     |                          |         |
| Completion           | Jan, 2023                                                                                                                                                                                                           | Earthquake<br>Resistance | New     |
| Structure            | SC, 11 floors above                                                                                                                                                                                                 |                          |         |
| Car Parking          | JPY42,000 + tax / month                                                                                                                                                                                             |                          |         |
| Bicycle Parking      | JPY300 ~ 500 + tax / month                                                                                                                                                                                          |                          |         |
| Music<br>Instrument  | Negotiable                                                                                                                                                                                                          | Pet                      | Allowed |
|                      |                                                                                                                                                                                                                     |                          |         |