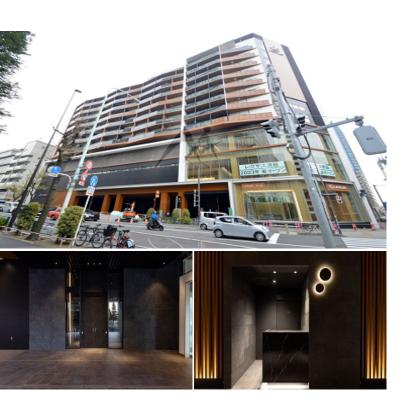

FOR RENT Property II

THE PARK HABIO SHIBUYA

Property ID No.:155002

5002 HOUSEREP TOKYO INC.

Unit No. TYPE

610 Apt.

Access

 $Shinnsenn \ {\it Station on } \ Keio \ Inokashira \ {\it Line} \ (6 \ min)$   $Shibuya \ {\it Station on } \ JR \ Yamanote \ {\it Line} \ (11 \ min)$ 

Website: www.houserep-tokyo.com

| Lease Conditions     |                                                                                                                                                                                                                     |                          |         |
|----------------------|---------------------------------------------------------------------------------------------------------------------------------------------------------------------------------------------------------------------|--------------------------|---------|
| LAYOUT               | 1 BR                                                                                                                                                                                                                |                          |         |
| SIZE                 | 37.5 m <sup>2</sup> /403.64 ft <sup>2</sup>                                                                                                                                                                         |                          |         |
| RENT                 | JPY 220,000 / month                                                                                                                                                                                                 |                          |         |
| Management Fee       | JPY10,000/month                                                                                                                                                                                                     |                          |         |
| Deposit              | 2 months                                                                                                                                                                                                            | Key Money                | 1 month |
| Lease Term           | Standard lease for 24 months                                                                                                                                                                                        |                          |         |
| Available            | Now                                                                                                                                                                                                                 |                          |         |
| Renewal Fee          | 1 month                                                                                                                                                                                                             |                          |         |
| Agent Fee            | 1 month + tax                                                                                                                                                                                                       |                          |         |
| Other Info           | Key Replacement Fee : JPY20,000 Tax not included / Guarantor Company : TBC / Auto lock / Air-Con / Separated Toilet / Balcony / Internet Included / Musical Instrument Negotiable / Flooring / Bathroom dryer / WIC |                          |         |
| Building Information |                                                                                                                                                                                                                     |                          |         |
| Completion           | Jan, 2023                                                                                                                                                                                                           | Earthquake<br>Resistance | New     |
| Structure            | SC, 11 floors above                                                                                                                                                                                                 |                          |         |
| Car Parking          | JPY42,000 + tax / month                                                                                                                                                                                             |                          |         |
| Bicycle Parking      | JPY300 ~ 500 + tax / month                                                                                                                                                                                          |                          |         |
| Music<br>Instrument  | Negotiable                                                                                                                                                                                                          | Pet                      | Allowed |
|                      |                                                                                                                                                                                                                     |                          |         |

Motorcycle Parking (JPY10,000 + tax / month) /

Trunk Room (JPY5,000 + tax / month) / Near Large

Parks / Delivery box / Elevator / Security / Newly-