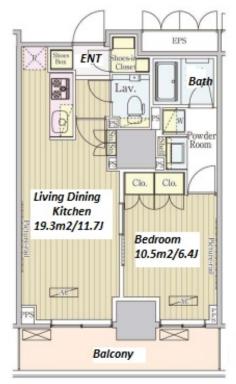

Transaction Type: Intermediate Agent Fee: 1 month + tax

Website: www.houserep-tokyo.com

| <b>,</b>             |               |                                                                                                                                                                                                                            |                          |         |  |
|----------------------|---------------|----------------------------------------------------------------------------------------------------------------------------------------------------------------------------------------------------------------------------|--------------------------|---------|--|
| Lease Conditions     |               |                                                                                                                                                                                                                            |                          |         |  |
| LAYOUT               |               | 1 BR                                                                                                                                                                                                                       |                          |         |  |
| SIZE                 |               | 44.76 m <sup>2</sup> /481.79 ft <sup>2</sup>                                                                                                                                                                               |                          |         |  |
| RENT                 |               | JPY 220,000 / month                                                                                                                                                                                                        |                          |         |  |
| Management Fee       |               | JPY15,000/month                                                                                                                                                                                                            |                          |         |  |
| Dej                  | posit         | 2 months                                                                                                                                                                                                                   | Key Money                | 1 month |  |
| Lease                | Term          | Standard lease for 24 months                                                                                                                                                                                               |                          |         |  |
| Ava                  | ilable        | End, Jun, 2024                                                                                                                                                                                                             |                          |         |  |
| Renewal Fee 1 month  |               |                                                                                                                                                                                                                            |                          |         |  |
| Agent Fee            |               | 1 month + tax                                                                                                                                                                                                              |                          |         |  |
| Other Info           |               | Key Replacement Fee: JPY20,000 Tax not included / Guarantor Company: TBC / Auto lock / Air-Con / Separated Toilet / Balcony / Internet Included / Penalty Fee for Early Cancellation / CS/CATV / Flooring / Bathroom dryer |                          |         |  |
| Building Information |               |                                                                                                                                                                                                                            |                          |         |  |
| Comp                 | oletion       | Mar, 2017                                                                                                                                                                                                                  | Earthquake<br>Resistance | New     |  |
| Structure RC,        |               | RC, 17 floors at                                                                                                                                                                                                           | C, 17 floors above       |         |  |
| Car Parking          |               | extra charge                                                                                                                                                                                                               |                          |         |  |
| Bicycle Parking      |               | for 1 space ( Included )                                                                                                                                                                                                   |                          |         |  |
|                      | usic<br>ument | -                                                                                                                                                                                                                          | Pet                      | N/A     |  |
| Faci                 | ilities       | Motorcycle Parking (TBC) / Delivery box /                                                                                                                                                                                  |                          |         |  |