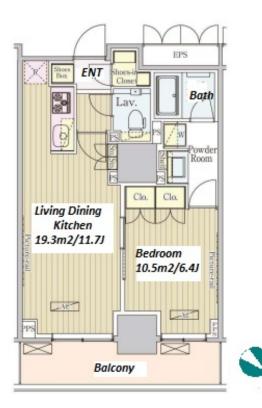

## High-rise Apt in Ochanomizu, near Akihabara

HOUSEREP TOKYO INC.

#301, 1-4-15, Hiroo, Shibuya-ku, Tokyo 150-0012, Japan

inquiry@houserep-tokyo.com

ハウスレップ トーキョー 株式会社

+81 (0)3 6427 5860

\*The actual Layout & Size may differ slightly from this floor plans & pictures.

Transaction Type : Intermediate Agent Fee : 1 month + tax

Website : www.houserep-tokyo.com

| Lease Conditions              |                                                                                                                                                                                                                                          |                          |         |  |  |  |  |  |
|-------------------------------|------------------------------------------------------------------------------------------------------------------------------------------------------------------------------------------------------------------------------------------|--------------------------|---------|--|--|--|--|--|
| LAYOUT                        | 1 BR                                                                                                                                                                                                                                     |                          |         |  |  |  |  |  |
| SIZE                          | 44.76 m <sup>2</sup> /481.79 ft <sup>2</sup>                                                                                                                                                                                             |                          |         |  |  |  |  |  |
| RENT                          | JPY 219,000 / month                                                                                                                                                                                                                      |                          |         |  |  |  |  |  |
| Management Fee                | JPY15,000/month                                                                                                                                                                                                                          |                          |         |  |  |  |  |  |
| Deposit                       | 2 months                                                                                                                                                                                                                                 | Key Money                | 1 month |  |  |  |  |  |
| Lease Term                    | Standard lease for 24 months                                                                                                                                                                                                             |                          |         |  |  |  |  |  |
| Available                     | End, Jul, 2024                                                                                                                                                                                                                           |                          |         |  |  |  |  |  |
| Renewal Fee                   | 1 month                                                                                                                                                                                                                                  |                          |         |  |  |  |  |  |
| Agent Fee                     | 1 month + tax                                                                                                                                                                                                                            |                          |         |  |  |  |  |  |
| Other Info                    | Key Replacement Fee : JPY20,000 Tax not<br>included / Guarantor Company : TBC / Auto lock /<br>Air-Con / Separated Toilet / Balcony / Internet<br>Included / Penalty Fee for Early Cancellation /<br>CS/CATV / Flooring / Bathroom dryer |                          |         |  |  |  |  |  |
| Building Information          |                                                                                                                                                                                                                                          |                          |         |  |  |  |  |  |
| Completion                    | Mar, 2017                                                                                                                                                                                                                                | Earthquake<br>Resistance | New     |  |  |  |  |  |
| Structure                     | RC, 17 floors above                                                                                                                                                                                                                      |                          |         |  |  |  |  |  |
| Car Parking                   | extra charge                                                                                                                                                                                                                             |                          |         |  |  |  |  |  |
| Bicycle Parking               | for 1 space ( Included )                                                                                                                                                                                                                 |                          |         |  |  |  |  |  |
| Music<br>Instrument           | -                                                                                                                                                                                                                                        | Pet                      | N/A     |  |  |  |  |  |
| Facilities                    | Motorcycle Parking (TBC) / Delivery box /<br>Elevator / High-rise / Newly-built (~7 y/o)                                                                                                                                                 |                          |         |  |  |  |  |  |
| Remarks                       |                                                                                                                                                                                                                                          |                          |         |  |  |  |  |  |
| Renters Insuarance : Required |                                                                                                                                                                                                                                          |                          |         |  |  |  |  |  |