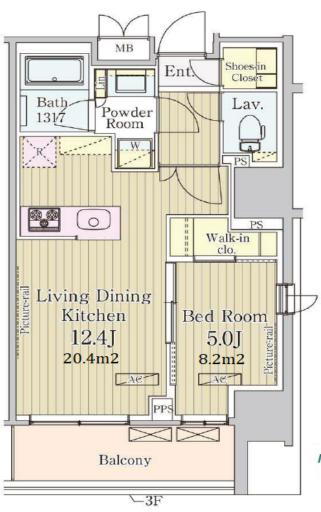

## High-rise Apt in Ochanomizu, near Akihabara

HOUSEREP TOKYO INC.

#301, 1-4-15, Hiroo, Shibuya-ku, Tokyo 150-0012, Japan

inquiry@houserep-tokyo.com

ハウスレップ トーキョー 株式会社

+81 (0)3 6427 5860

\*The actual Layout & Size may differ slightly from this floor plans & pictures.