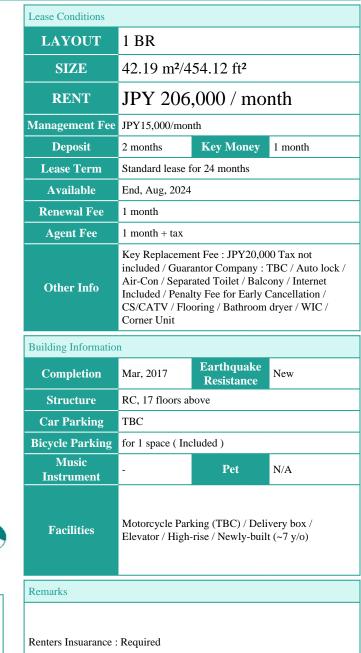

<br>Ochanomizu Station on JR Chuo-Sobu Line (8 min) |
|                  |                                  |  | 1304     | Apt. |          |                                                                                                  |
| Address          | 1-2-7, Yushima, Bunkyo-Ku, Tokyo |  |          |      |          | Ochanomizu Station on Chiyoda Line (8 min)                                                       |

## High-rise Apt in Ochanomizu, near Akihabara



HOUSEREP TOKYO INC.

#301, 1-4-15, Hiroo, Shibuya-ku, Tokyo 150-0012, Japan

inquiry@houserep-tokyo.com

ハウスレップ トーキョー 株式会社

+81 (0)3 6427 5860



\*The actual Layout & Size may differ slightly from this floor plans & pictures.

Transaction Type : Intermediate Agent Fee : 1 month + tax

Website : www.houserep-tokyo.com