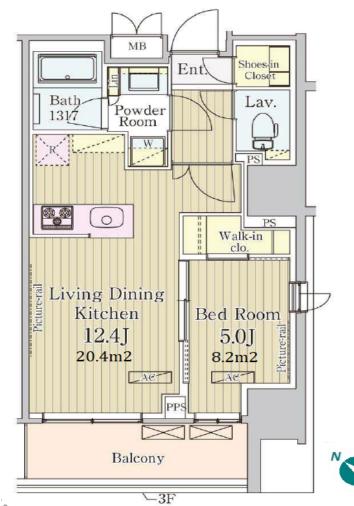

Website: www.houserep-tokyo.com

Remarks

Renters Insuarance: Required

| Lease Conditions      |                                                                                                                                                                                                                                                |                          |         |
|-----------------------|------------------------------------------------------------------------------------------------------------------------------------------------------------------------------------------------------------------------------------------------|--------------------------|---------|
| LAYOUT                | 1 BR                                                                                                                                                                                                                                           |                          |         |
| SIZE                  | 42.19 m²/454.12 ft²                                                                                                                                                                                                                            |                          |         |
| RENT                  | JPY 200,000 / month                                                                                                                                                                                                                            |                          |         |
| <b>Management Fee</b> | JPY15,000/month                                                                                                                                                                                                                                |                          |         |
| Deposit               | 2 months                                                                                                                                                                                                                                       | Key Money                | 1 month |
| Lease Term            | Standard lease for 24 months                                                                                                                                                                                                                   |                          |         |
| Available             | End, Jul, 2024                                                                                                                                                                                                                                 |                          |         |
| Renewal Fee           | 1 month                                                                                                                                                                                                                                        |                          |         |
| Agent Fee             | 1 month + tax                                                                                                                                                                                                                                  |                          |         |
| Other Info            | Key Replacement Fee: JPY20,000 Tax not included / Guarantor Company: TBC / Auto lock / Air-Con / Separated Toilet / Balcony / Internet Included / Penalty Fee for Early Cancellation / CS/CATV / Flooring / Bathroom dryer / WIC / Corner Unit |                          |         |
| Building Information  |                                                                                                                                                                                                                                                |                          |         |
| Completion            | Mar, 2017                                                                                                                                                                                                                                      | Earthquake<br>Resistance | New     |
| Structure             | RC, 17 floors above                                                                                                                                                                                                                            |                          |         |
| Car Parking           | TBC                                                                                                                                                                                                                                            |                          |         |
| Bicycle Parking       | for 1 space ( Included )                                                                                                                                                                                                                       |                          |         |
| Music<br>Instrument   | -                                                                                                                                                                                                                                              | Pet                      | N/A     |
| Facilities            | Motorcycle Parking (TBC) / Delivery box /<br>Elevator / High-rise / Newly-built (~7 y/o)                                                                                                                                                       |                          |         |