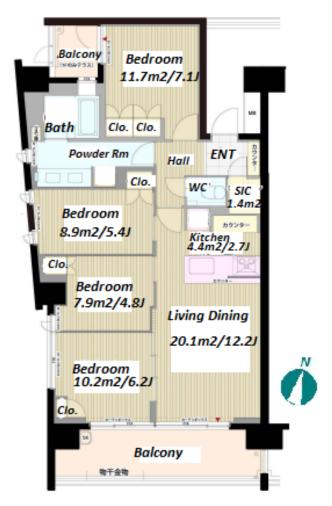

## Low Rise Apt. at Complex Bldgs. w/ Facilities, near "Seijo"

\*The actual Layout & Size may differ slightly from this floor plans & pictures

HouseRep Tokyo Inc. ハウスレップトーキョー株式会社

#301, 1-4-15, Hiroo, Shibuya-ku, Tokyo 150-0012, Japan +81 (0)3 6427 5860 inquiry@houserep-tokyo.com

 $\label{eq:Transaction} Type: Intermediate \\ Agent Fee: 1 month + tax$ 

Website: www.houserep-tokyo.com

| Lease Conditions      |                                                                                                                                                                                                                      |                          |          |
|-----------------------|----------------------------------------------------------------------------------------------------------------------------------------------------------------------------------------------------------------------|--------------------------|----------|
| LAYOUT                | 4 BR                                                                                                                                                                                                                 |                          |          |
| SIZE                  | 87.32 m <sup>2</sup> /939.9 ft <sup>2</sup>                                                                                                                                                                          |                          |          |
| RENT                  | JPY 334,000 / month                                                                                                                                                                                                  |                          |          |
| <b>Management Fee</b> | JPY20,000/month                                                                                                                                                                                                      |                          |          |
| Deposit               | 2 months                                                                                                                                                                                                             | Key Money                | 2 months |
| Lease Term            | Standard lease for 24 months                                                                                                                                                                                         |                          |          |
| Available             | End, Aug, 2024                                                                                                                                                                                                       |                          |          |
| Renewal Fee           | 1 month                                                                                                                                                                                                              |                          |          |
| Agent Fee             | 1 month + tax                                                                                                                                                                                                        |                          |          |
| Other Info            | Key Replacement Fee: JPY20,000 Tax not included / Guarantor Company: TBC / Auto lock / Air-Con / Separated Toilet / Balcony / Musical Instrument Negotiable / Flooring / Floor Heating / Dishwasher / Bathroom dryer |                          |          |
| Building Information  |                                                                                                                                                                                                                      |                          |          |
| Completion            | Feb, 2008                                                                                                                                                                                                            | Earthquake<br>Resistance | New      |
| Structure             | RC, 10 floors above and 1 basement floors                                                                                                                                                                            |                          |          |
| Car Parking           | extra charge                                                                                                                                                                                                         |                          |          |
| Bicycle Parking       | for 1 space ( Included )                                                                                                                                                                                             |                          |          |