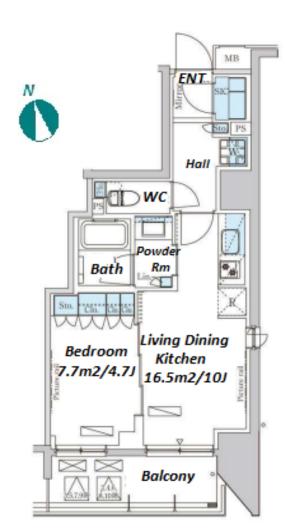

+81 (0)3 6427 5860

ibuya-ku, Tokyo 150-0012, Japan inquiry@houserep-tokyo.com

Website: www.houserep-tokyo.com

Transaction Type: Intermediate

Agent Fee: 1 month + tax

| Lease Conditions     |                                                                                                                                                                                                                               |  |  |
|----------------------|-------------------------------------------------------------------------------------------------------------------------------------------------------------------------------------------------------------------------------|--|--|
| LAYOUT               | 1 BR                                                                                                                                                                                                                          |  |  |
| SIZE                 | 40.16 m <sup>2</sup> /432.27 ft <sup>2</sup>                                                                                                                                                                                  |  |  |
| RENT                 | JPY 218,000 / month                                                                                                                                                                                                           |  |  |
| Management Fee       | JPY12,000/month                                                                                                                                                                                                               |  |  |
| Deposit              | 2 months Key Money -                                                                                                                                                                                                          |  |  |
| Lease Term           | Standard lease for 24 months                                                                                                                                                                                                  |  |  |
| Available            | Now                                                                                                                                                                                                                           |  |  |
| Renewal Fee          | 1 month                                                                                                                                                                                                                       |  |  |
| Agent Fee            | 1 month + tax                                                                                                                                                                                                                 |  |  |
| Other Info           | Key Replacement Fee : JPY15,000 Tax not included / Guarantor Company : TBC / Auto lock / Air-Con / Separated Toilet / Balcony / Internet (Extra Charge) / Musical Instrument Negotiable / CS/CATV / Flooring / Bathroom dryer |  |  |
| Building Information |                                                                                                                                                                                                                               |  |  |
|                      | Forthousko                                                                                                                                                                                                                    |  |  |