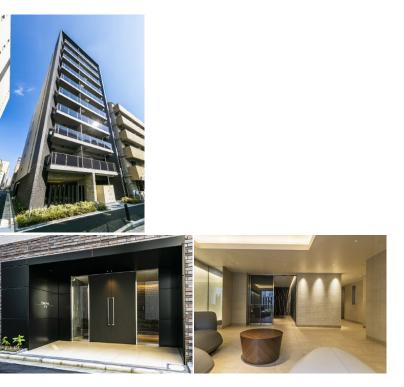

## Modern Mid-rise Apt. in Tsukiji

3-8-1, Irifune, Chuo-Ku, Tokyo

**Property** 

Name

Address

\*The actual Layout & Size may differ slightly from this floor plans & pictures.

HouseRep Tokyo Inc. ハウスレップトーキョー株式会社 #301, 1-4-15, Hiroo, Shibuya-ku, Tokyo 150-0012, Japan

Website: www.houserep-tokyo.com

|                      | CS/CATV / Flooring / Bathroom dryer |                                        |     |  |
|----------------------|-------------------------------------|----------------------------------------|-----|--|
| Building Information |                                     |                                        |     |  |
| Completion           | Feb, 2019                           | Earthquake<br>Resistance               | New |  |
| Structure            | RC, 10 floors above                 |                                        |     |  |
| Car Parking          | -                                   |                                        |     |  |
| Bicycle Parking      | for 1 space ( Included )            |                                        |     |  |
| Music<br>Instrument  | Negotiable                          | Pet                                    |     |  |
| Facilities           | •                                   | king (TBC) / Fron<br>Newly-built (~7 y | •   |  |