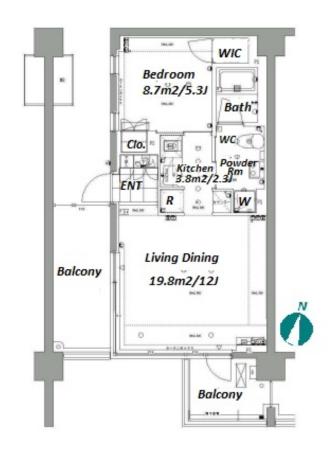

Lease Conditions 1 BR LAYOUT 43.69 m<sup>2</sup>/470.27 ft<sup>2</sup> SIZE JPY 166,000 / month RENT JPY10,000/month Management Fee 2 months **Deposit** 2 months **Key Money Lease Term** Standard lease for 24 months Available Mid, Jul, 2024 Renewal Fee 1 month **Agent Fee** 1 month + taxKey Replacement Fee: JPY20,000 Tax not included / Guarantor Company: TBC / Auto lock / Other Info Air-Con / Separated Toilet / Balcony / Musical Instrument Negotiable / Flooring / Floor Heating / Bathroom dryer / WIC **Building Information** Earthquake Completion Feb, 2008 New Resistance Structure RC, 10 floors above and 1 basement floors **Car Parking** extra charge **Bicycle Parking** for 1 space (Included)

\*The actual Layout & Size may differ slightly from this floor plans & pictures

#301, 1-4-15, Hiroo, Shibuya-ku, Tokyo 150-0012, Japan +81 (0)3 6427 5860 inquiry@houserep-tokyo.com

 $\label{eq:Transaction Type: Intermediate} Transaction Type: Intermediate \\ Agent Fee: 1 month + tax$ 