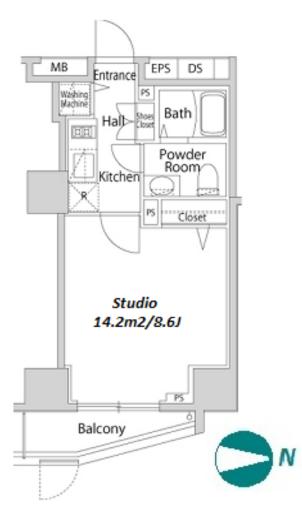

Website: www.houserep-tokyo.com

| Lease Conditions      |                                                                                                                                                                                 |                          |         |
|-----------------------|---------------------------------------------------------------------------------------------------------------------------------------------------------------------------------|--------------------------|---------|
| LAYOUT                | Studio                                                                                                                                                                          |                          |         |
| SIZE                  | 25.33 m <sup>2</sup> /272.64 ft <sup>2</sup>                                                                                                                                    |                          |         |
| RENT                  | JPY 123,000 / month                                                                                                                                                             |                          |         |
| <b>Management Fee</b> | JPY10,000/month                                                                                                                                                                 |                          |         |
| Deposit               | 2 months                                                                                                                                                                        | Key Money                | -       |
| Lease Term            | Standard lease for 24 months                                                                                                                                                    |                          |         |
| Available             | Early, Jul, 2024                                                                                                                                                                |                          |         |
| Renewal Fee           | 1 month                                                                                                                                                                         |                          |         |
| Agent Fee             | 1 month + tax                                                                                                                                                                   |                          |         |
| Other Info            | Guarantor Company: TBC / No Key Money / Auto lock / Air-Con / Separated Toilet / Balcony / Penalty Fee for Early Cancellation / CS/CATV / Flooring / IH Stoves / Bathroom dryer |                          |         |
| Building Information  |                                                                                                                                                                                 |                          |         |
| Completion            | Dec, 2015                                                                                                                                                                       | Earthquake<br>Resistance | New     |
| Structure             | RC, 8 floors above and 1 basement floors                                                                                                                                        |                          |         |
| Car Parking           | N/A                                                                                                                                                                             |                          |         |
| Bicycle Parking       | JPY200 ~ 300/ month                                                                                                                                                             |                          |         |
| Music<br>Instrument   | -                                                                                                                                                                               | Pet                      | Allowed |
| Facilities            | Motorcycle Parking (TBC) / Within 20 min walk to<br>Roppongi / Near Large Parks / Janitor / Delivery<br>box / Elevator                                                          |                          |         |