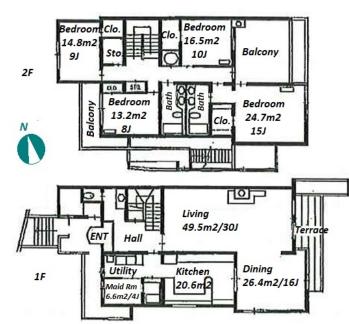

| *The actual Layout & Size may differ s | slightly from this floor plans & pictures. |
|----------------------------------------|--------------------------------------------|
|----------------------------------------|--------------------------------------------|

Transaction Type : Intermediate Agent Fee : 1 month + tax

Website : www.houserep-tokyo.com

| Lease Conditions                        |                                                                                                                     |                          |            |  |  |  |  |  |
|-----------------------------------------|---------------------------------------------------------------------------------------------------------------------|--------------------------|------------|--|--|--|--|--|
| LAYOUT                                  | 4 BR+M                                                                                                              |                          |            |  |  |  |  |  |
| SIZE                                    | 285.3 m²/3                                                                                                          | 3 m²/3070.94 ft²         |            |  |  |  |  |  |
| RENT                                    | JPY 1,000,000 / month                                                                                               |                          |            |  |  |  |  |  |
| Management Fee                          | -                                                                                                                   |                          |            |  |  |  |  |  |
| Deposit                                 | 2 months                                                                                                            | Key Money                | -          |  |  |  |  |  |
| Lease Term                              | Standard lease f                                                                                                    |                          |            |  |  |  |  |  |
| Available                               | Early, Aug, 2024                                                                                                    |                          |            |  |  |  |  |  |
| Renewal Fee                             | 1 month                                                                                                             |                          |            |  |  |  |  |  |
| Agent Fee                               | 1 month + tax                                                                                                       |                          |            |  |  |  |  |  |
| Other Info                              | Air-Con / Separated Toilet / Loft/Maisonnette /<br>Penalty Fee for Early Cancellation / 2+ bathrooms /<br>2 Toilets |                          |            |  |  |  |  |  |
| Building Information                    | Building Information                                                                                                |                          |            |  |  |  |  |  |
| Completion                              | Sep, 1981                                                                                                           | Earthquake<br>Resistance | Old        |  |  |  |  |  |
|                                         | RC, 2 floors above                                                                                                  |                          |            |  |  |  |  |  |
| Structure                               | RC, 2 floors abo                                                                                                    |                          |            |  |  |  |  |  |
| Structure<br>Car Parking                | RC, 2 floors abo                                                                                                    |                          |            |  |  |  |  |  |
|                                         |                                                                                                                     |                          |            |  |  |  |  |  |
| Car Parking                             | (Included)                                                                                                          |                          | Negotiable |  |  |  |  |  |
| Car Parking<br>Bicycle Parking<br>Music | ( Included )<br>( Included )<br>-                                                                                   | ove                      |            |  |  |  |  |  |