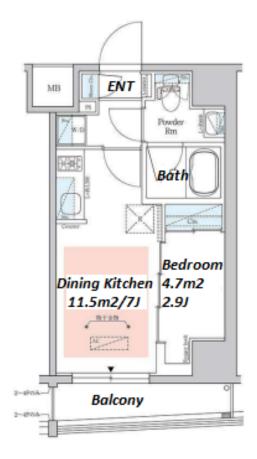

#301, 1-4-15, Hiroo, Shibuya-ku, Tokyo 150-0012, Japan +81 (0)3 6427 5860 inquiry@houserep-tokyo.com

Transaction Type: Intermediate Agent Fee: 1 month + tax

Website: www.houserep-tokyo.com

| <u>`</u>              |                                                                                                                                                                                                                             |                          |     |
|-----------------------|-----------------------------------------------------------------------------------------------------------------------------------------------------------------------------------------------------------------------------|--------------------------|-----|
| Lease Conditions      |                                                                                                                                                                                                                             |                          |     |
| LAYOUT                | 1 BR                                                                                                                                                                                                                        |                          |     |
| SIZE                  | 25.34 m <sup>2</sup> /272.75 ft <sup>2</sup>                                                                                                                                                                                |                          |     |
| RENT                  | JPY 143,000 / month                                                                                                                                                                                                         |                          |     |
| <b>Management Fee</b> | JPY15,000/month                                                                                                                                                                                                             |                          |     |
| Deposit               | 2 months                                                                                                                                                                                                                    | Key Money                | -   |
| Lease Term            | Standard lease for 24 months                                                                                                                                                                                                |                          |     |
| Available             | Mid, Jun, 2024                                                                                                                                                                                                              |                          |     |
| Renewal Fee           | 1 month                                                                                                                                                                                                                     |                          |     |
| Agent Fee             | 1 month + tax                                                                                                                                                                                                               |                          |     |
| Other Info            | Key Replacement Fee: JPY20,000 Tax not included / Guarantor Company: TBC / No Key Money / Auto lock / Air-Con / Separated Toilet / Balcony / Penalty Fee for Early Cancellation / Flooring / Floor Heating / Bathroom dryer |                          |     |
| Building Information  |                                                                                                                                                                                                                             |                          |     |
| Completion            | Aug, 2021                                                                                                                                                                                                                   | Earthquake<br>Resistance | New |
| Structure             | RC, 14 floors above                                                                                                                                                                                                         |                          |     |
| Car Parking           | N/A                                                                                                                                                                                                                         |                          |     |
| Bicycle Parking       | for 1 space JPY500 + tax / month                                                                                                                                                                                            |                          |     |
| Music<br>Instrument   | -                                                                                                                                                                                                                           | Pet                      | -   |
| Facilities            | Motorcycle Parking (TBC) / Delivery box /<br>Elevator                                                                                                                                                                       |                          |     |