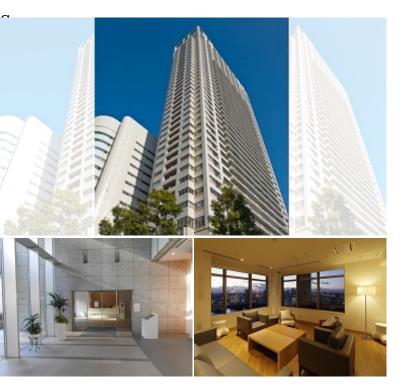

## PLAZA TOWER KACHIDOKI

Unit No. TYPE 4003 Apt.

Access

Kachidoki Station on Oedo Line (2 min) Tsukiji Station on Hibiya Line (11 min)

Address

1-13-6, Kachidoki, Chuo-Ku, Tokyo

## Luxury High Rise Apt. in "Kachidoki" AreaFree Internet Access / Close to Harumi Triton

Remarks

\*The actual Layout & Size may differ slightly from this floor plans & pictures.

inquiry@houserep-tokyo.com

+81 (0)3 6427 5860

 $\label{eq:Transaction} Type: Intermediate \\ Agent Fee: 1 month + tax$ 

Website: www.houserep-tokyo.com

| Lease Conditions     |                                                                                                                                                                                                                                                                    |            |     |  |
|----------------------|--------------------------------------------------------------------------------------------------------------------------------------------------------------------------------------------------------------------------------------------------------------------|------------|-----|--|
| LAYOUT               | 2 BR+S                                                                                                                                                                                                                                                             |            |     |  |
| SIZE                 | 84 m²/904.16 ft²                                                                                                                                                                                                                                                   |            |     |  |
| RENT                 | JPY 367,000 / month                                                                                                                                                                                                                                                |            |     |  |
| Management Fee       | JPY26,000/month                                                                                                                                                                                                                                                    |            |     |  |
| Deposit              | 2 months                                                                                                                                                                                                                                                           | Key Money  | -   |  |
| Lease Term           | Fixed term lease for 24 months                                                                                                                                                                                                                                     |            |     |  |
| Available            | Now                                                                                                                                                                                                                                                                |            |     |  |
| Renewal Fee          | -                                                                                                                                                                                                                                                                  |            |     |  |
| Agent Fee            | 1 month + tax                                                                                                                                                                                                                                                      |            |     |  |
| Other Info           | Key Replacement Fee: JPY20,000 Tax not included / Guarantor Company: TBC / No Key Money / Auto lock / Air-Con / Separated Toilet / Balcony / Loft/Maisonnette / Internet Included / Penalty Fee for Early Cancellation / Flooring / Floor Heating / Bathroom dryer |            |     |  |
| Building Information |                                                                                                                                                                                                                                                                    |            |     |  |
| Completion           | Feb, 2004                                                                                                                                                                                                                                                          | Earthquake | New |  |