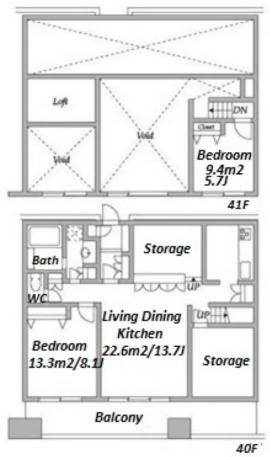

+81 (0)3 6427 5860

 $\label{eq:Transaction} Type: Intermediate \\ Agent Fee: 1 month + tax$ 

Website: www.houserep-tokyo.com

| Lease Conditions     |                                                                                                                                                                                                                                                                    |            |     |  |
|----------------------|--------------------------------------------------------------------------------------------------------------------------------------------------------------------------------------------------------------------------------------------------------------------|------------|-----|--|
| LAYOUT               | 2 BR+S                                                                                                                                                                                                                                                             |            |     |  |
| SIZE                 | 84 m²/904.16 ft²                                                                                                                                                                                                                                                   |            |     |  |
| RENT                 | JPY 367,000 / month                                                                                                                                                                                                                                                |            |     |  |
| Management Fee       | JPY26,000/month                                                                                                                                                                                                                                                    |            |     |  |
| Deposit              | 2 months                                                                                                                                                                                                                                                           | Key Money  | -   |  |
| Lease Term           | Fixed term lease for 24 months                                                                                                                                                                                                                                     |            |     |  |
| Available            | Now                                                                                                                                                                                                                                                                |            |     |  |
| Renewal Fee          | -                                                                                                                                                                                                                                                                  |            |     |  |
| Agent Fee            | 1 month + tax                                                                                                                                                                                                                                                      |            |     |  |
| Other Info           | Key Replacement Fee: JPY20,000 Tax not included / Guarantor Company: TBC / No Key Money / Auto lock / Air-Con / Separated Toilet / Balcony / Loft/Maisonnette / Internet Included / Penalty Fee for Early Cancellation / Flooring / Floor Heating / Bathroom dryer |            |     |  |
| Building Information |                                                                                                                                                                                                                                                                    |            |     |  |
| Completion           | Feb, 2004                                                                                                                                                                                                                                                          | Earthquake | New |  |