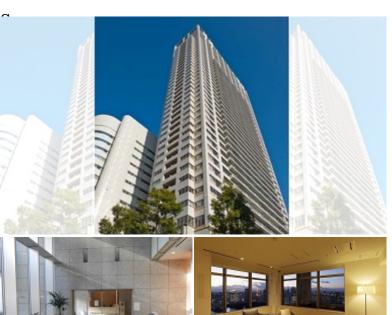

## PLAZA TOWER KACHIDOKI

Unit No. 3701

**TYPE** 

Apt.

Access

Kachidoki Station on Oedo Line (2 min) Tsukiji Station on Hibiya Line (11 min)

1-13-6, Kachidoki, Chuo-Ku, Tokyo

## Luxury High Rise Apt. in "Kachidoki" AreaFree Internet Access / Close to Harumi Triton

2 BR **LAYOUT** 67.99 m<sup>2</sup>/731.83 ft<sup>2</sup> SIZE JPY 263,000 / month RENT Management Fee JPY23,000/month **Key Money Deposit** 2 months Fixed term lease for 24 months **Lease Term** Available Now Renewal Fee 1 month + tax**Agent Fee** Key Replacement Fee: JPY20,000 Tax not included / Guarantor Company: TBC / No Key Money / Auto lock / Air-Con / Separated Toilet / Other Info Balcony / Internet Included / Penalty Fee for Early Cancellation / Flooring / Floor Heating / Bathroom dryer **Building Information** 

Feb, 2004

**Facilities** 

Completion

Structure Car Parking

Music

Instrument

RC, 43 floors above **Bicycle Parking** extra charge Pet Motorcycle Parking (JPY5,000 ~ 8,000 + tax / month) / Trunk Room (TBC) / Within 20 min walk to Roppongi / Near Large Parks / Front desk / Delivery box / Elevator