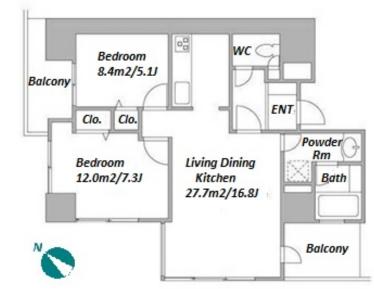

## Luxury High Rise Apt. in "Kachidoki" AreaFree Internet Access / Close to Harumi Triton

2 BR **LAYOUT** 67.99 m<sup>2</sup>/731.83 ft<sup>2</sup> SIZE JPY 263,000 / month RENT Management Fee JPY23,000/month **Key Money Deposit** 2 months Fixed term lease for 24 months **Lease Term** Available Now Renewal Fee 1 month + tax**Agent Fee** Key Replacement Fee: JPY20,000 Tax not included / Guarantor Company: TBC / No Key Money / Auto lock / Air-Con / Separated Toilet / Other Info Balcony / Internet Included / Penalty Fee for Early Cancellation / Flooring / Floor Heating / Bathroom dryer **Building Information** 

Earthquake

Resistance

New

Remarks

Renters Insuarance: Required / Bicycle parking: JPY.6,000+tax/year

\*The actual Layout & Size may differ slightly from this floor plans & pictures.

#301, 1-4-15, Hiroo, Shibuya-ku, Tokyo 150-0012, Japan +81 (0)3 6427 5860 inquiry@houserep-tokyo.com