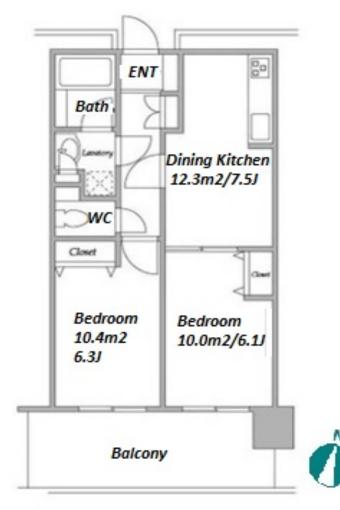

Website: www.houserep-tokyo.com

| Lease Conditions      |                                                                                                                                                                                                                                                 |  |  |
|-----------------------|-------------------------------------------------------------------------------------------------------------------------------------------------------------------------------------------------------------------------------------------------|--|--|
| LAYOUT                | 2 BR                                                                                                                                                                                                                                            |  |  |
| SIZE                  | 47.25 m <sup>2</sup> /508.59 ft <sup>2</sup>                                                                                                                                                                                                    |  |  |
| RENT                  | JPY 187,000 / month                                                                                                                                                                                                                             |  |  |
| <b>Management Fee</b> | JPY17,000/month                                                                                                                                                                                                                                 |  |  |
| Deposit               | 2 months Key Money -                                                                                                                                                                                                                            |  |  |
| Lease Term            | Fixed term lease for 24 months                                                                                                                                                                                                                  |  |  |
| Available             | Mid, Jun, 2024                                                                                                                                                                                                                                  |  |  |
| Renewal Fee           | -                                                                                                                                                                                                                                               |  |  |
| Agent Fee             | 1 month + tax                                                                                                                                                                                                                                   |  |  |
| Other Info            | Key Replacement Fee: JPY20,000 Tax not included / Guarantor Company: TBC / No Key Money / Auto lock / Air-Con / Separated Toilet / Balcony / Internet Included / Penalty Fee for Early Cancellation / Flooring / Floor Heating / Bathroom dryer |  |  |