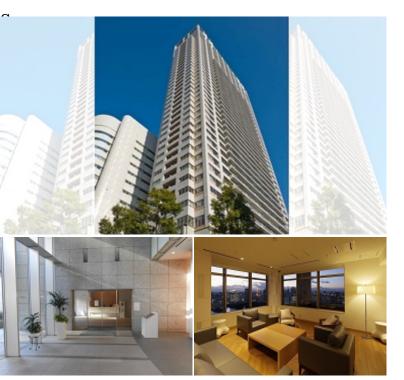

## Luxury High Rise Apt. in "Kachidoki" AreaFree Internet Access / Close to Harumi Triton

#301, 1-4-15, Hiroo, Shibuya-ku, Tokyo 150-0012, Japan +81 (0)3 6427 5860 inquiry@houserep-tokyo.com

Transaction Type: Intermediate Agent Fee: 1 month + tax

Website: www.houserep-tokyo.com

| Lease Conditions      |                                                                                                                                                                                                                                                 |  |  |
|-----------------------|-------------------------------------------------------------------------------------------------------------------------------------------------------------------------------------------------------------------------------------------------|--|--|
| LAYOUT                | 2 BR                                                                                                                                                                                                                                            |  |  |
| SIZE                  | 47.25 m <sup>2</sup> /508.59 ft <sup>2</sup>                                                                                                                                                                                                    |  |  |
| RENT                  | JPY 187,000 / month                                                                                                                                                                                                                             |  |  |
| <b>Management Fee</b> | JPY17,000/month                                                                                                                                                                                                                                 |  |  |
| Deposit               | 2 months Key Money -                                                                                                                                                                                                                            |  |  |
| Lease Term            | Fixed term lease for 24 months                                                                                                                                                                                                                  |  |  |
| Available             | Mid, Jun, 2024                                                                                                                                                                                                                                  |  |  |
| Renewal Fee           | -                                                                                                                                                                                                                                               |  |  |
| Agent Fee             | 1 month + tax                                                                                                                                                                                                                                   |  |  |
| Other Info            | Key Replacement Fee: JPY20,000 Tax not included / Guarantor Company: TBC / No Key Money / Auto lock / Air-Con / Separated Toilet / Balcony / Internet Included / Penalty Fee for Early Cancellation / Flooring / Floor Heating / Bathroom dryer |  |  |

| Building Information |                                              |                          |     |  |
|----------------------|----------------------------------------------|--------------------------|-----|--|
| Completion           | Feb, 2004                                    | Earthquake<br>Resistance | New |  |
| Structure            | RC, 43 floors above                          |                          |     |  |
| Car Parking          | N/A                                          |                          |     |  |
| Bicycle Parking      | extra charge                                 |                          |     |  |
| Music<br>Instrument  | -                                            | Pet                      | -   |  |
|                      | Motorcycle Parking (JPY5,000 ~ 8,000 + tax / |                          |     |  |