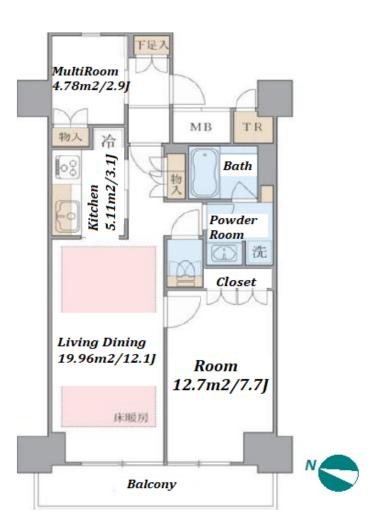

#301, 1-4-15, Hiroo, Shibuya-ku, Tokyo 150-0012, Japan +81 (0)3 6427 5860 inquiry@houserep-tokyo.com

Transaction Type: Intermediate Agent Fee: 1 month + tax

Website: www.houserep-tokyo.com

Remarks

| Lease Conditions      |                                                                                                                                                                  |
|-----------------------|------------------------------------------------------------------------------------------------------------------------------------------------------------------|
| LAYOUT                | 1 BR+S                                                                                                                                                           |
| SIZE                  | 57.74 m²/621.5 ft²                                                                                                                                               |
| RENT                  | JPY 197,000 / month                                                                                                                                              |
| <b>Management Fee</b> | JPY8,000/month                                                                                                                                                   |
| Deposit               | 2 months Key Money 1 month                                                                                                                                       |
| Lease Term            | Fixed term lease for 24 months                                                                                                                                   |
| Available             | Now                                                                                                                                                              |
| Renewal Fee           | -                                                                                                                                                                |
| Agent Fee             | 1 month + tax                                                                                                                                                    |
| Other Info            | Key Replacement Fee : JPY25,000 Tax not included / Guarantor Company : TBC / Air-Con / Separated Toilet / Balcony / Internet Included / Flooring / Floor Heating |
| Building Information  |                                                                                                                                                                  |
| Completion            | Mar, 2005 Earthquake Resistance New                                                                                                                              |
| Structure             | RC, 14 floors above                                                                                                                                              |
| Car Parking           | TBC                                                                                                                                                              |
| Bicycle Parking       | for 1 space ( Included )                                                                                                                                         |
| Music<br>Instrument   | - Pet N/A                                                                                                                                                        |
| Facilities            | Motorcycle Parking (TBC) / Near Large Parks /<br>Front desk / Delivery box / Elevator                                                                            |