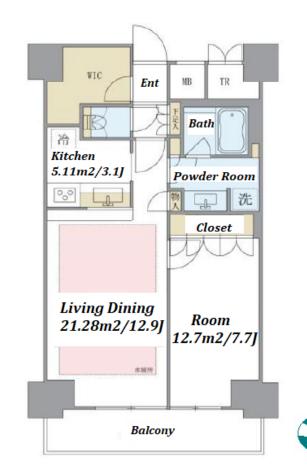

Transaction Type: Intermediate Agent Fee: 1 month + tax

Website: www.houserep-tokyo.com

| Lease Conditions     |                                                                                                                                              |                          |         |
|----------------------|----------------------------------------------------------------------------------------------------------------------------------------------|--------------------------|---------|
| LAYOUT               | 1 BR                                                                                                                                         |                          |         |
| SIZE                 | 57.77 m <sup>2</sup> /621.83 ft <sup>2</sup>                                                                                                 |                          |         |
| RENT                 | JPY 192,000 / month                                                                                                                          |                          |         |
| Management Fee       | JPY8,000/month                                                                                                                               |                          |         |
| Deposit              | 2 months                                                                                                                                     | Key Money                | 1 month |
| Lease Term           | Fixed term lease for 24 months                                                                                                               |                          |         |
| Available            | Now                                                                                                                                          |                          |         |
| Renewal Fee          | -                                                                                                                                            |                          |         |
| Agent Fee            | 1 month + tax                                                                                                                                |                          |         |
| Other Info           | Key Replacement Fee : JPY25,000 Tax not included / Air-Con / Separated Toilet / Balcony / Internet Included / Flooring / Floor Heating / WIC |                          |         |
| Building Information |                                                                                                                                              |                          |         |
| Completion           | Mar, 2005                                                                                                                                    | Earthquake<br>Resistance | New     |
| Structure            | RC, 14 floors above                                                                                                                          |                          |         |
| Car Parking          | TBC                                                                                                                                          |                          |         |
| Bicycle Parking      | for 1 space ( Included )                                                                                                                     |                          |         |
| Music<br>Instrument  | -                                                                                                                                            | Pet                      | N/A     |
| Facilities           | Motorcycle Parking (TBC) / Near Large Parks /<br>Front desk / Delivery box / Elevator                                                        |                          |         |