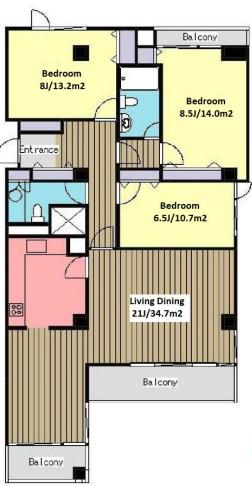

Low rise apartment in TOKYO near Yotsuya Sta.

\*The actual Layout & Size may differ slightly from this floor plans & pictures.

rhe actual Layout & Size may unter singhtly from this from plans & pic

Transaction Type : Intermediate Agent Fee : 1 month + tax

Website : www.houserep-tokyo.com

| Lease Conditions     |                                                                                                                                              |                          |            |  |  |  |  |  |
|----------------------|----------------------------------------------------------------------------------------------------------------------------------------------|--------------------------|------------|--|--|--|--|--|
| LAYOUT               | 3 BR                                                                                                                                         |                          |            |  |  |  |  |  |
| SIZE                 | 115 m²/1237.84 ft²                                                                                                                           |                          |            |  |  |  |  |  |
| RENT                 | JPY 450,000 / month                                                                                                                          |                          |            |  |  |  |  |  |
| Management Fee       | -                                                                                                                                            |                          |            |  |  |  |  |  |
| Deposit              | 2 months                                                                                                                                     | Key Money                | 1 month    |  |  |  |  |  |
| Lease Term           | Standard lease for 24 months                                                                                                                 |                          |            |  |  |  |  |  |
| Available            | Mid, Jun, 2024                                                                                                                               |                          |            |  |  |  |  |  |
| Renewal Fee          | 1 month                                                                                                                                      |                          |            |  |  |  |  |  |
| Agent Fee            | 1 month + tax                                                                                                                                |                          |            |  |  |  |  |  |
| Other Info           | Guarantor Company : TBC / Auto lock / Air-Con /<br>Balcony / Penalty Fee for Early Cancellation /<br>Washer / Dryer / Dishwasher / 2 Toilets |                          |            |  |  |  |  |  |
| Building Information |                                                                                                                                              |                          |            |  |  |  |  |  |
| Completion           | Oct, 1982                                                                                                                                    | Earthquake<br>Resistance | New        |  |  |  |  |  |
| Structure            | RC, 3 floors above and 1 basement floors                                                                                                     |                          |            |  |  |  |  |  |
| Car Parking          | for 1 space JPY35,000 + tax / month                                                                                                          |                          |            |  |  |  |  |  |
| Bicycle Parking      | -                                                                                                                                            |                          |            |  |  |  |  |  |
| Music<br>Instrument  | -                                                                                                                                            | Pet                      | Negotiable |  |  |  |  |  |
| Facilities           | Elevator / Security / Low-rise                                                                                                               |                          |            |  |  |  |  |  |
| Remarks              |                                                                                                                                              |                          |            |  |  |  |  |  |
| 1                    |                                                                                                                                              |                          |            |  |  |  |  |  |