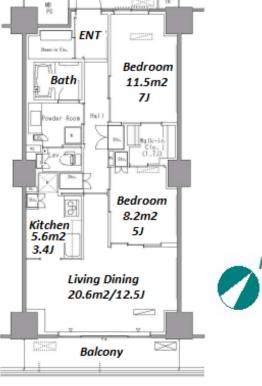

Transaction Type: Intermediate Agent Fee: 1 month + tax

Website: www.houserep-tokyo.com

| Lease Conditions      |                                                                                                                                                                                                                                                                           |                          |         |
|-----------------------|---------------------------------------------------------------------------------------------------------------------------------------------------------------------------------------------------------------------------------------------------------------------------|--------------------------|---------|
| LAYOUT                | 2 BR                                                                                                                                                                                                                                                                      |                          |         |
| SIZE                  | 69.74 m <sup>2</sup> /750.67 ft <sup>2</sup>                                                                                                                                                                                                                              |                          |         |
| RENT                  | JPY 277,000 / month                                                                                                                                                                                                                                                       |                          |         |
| <b>Management Fee</b> | JPY10,000/month                                                                                                                                                                                                                                                           |                          |         |
| Deposit               | 2 months                                                                                                                                                                                                                                                                  | Key Money                | -       |
| Lease Term            | Standard lease for 24 months                                                                                                                                                                                                                                              |                          |         |
| Available             | Now                                                                                                                                                                                                                                                                       |                          |         |
| Renewal Fee           | 1 month                                                                                                                                                                                                                                                                   |                          |         |
| Agent Fee             | 1 month + tax                                                                                                                                                                                                                                                             |                          |         |
| Other Info            | Key Replacement Fee : JPY15,000 Tax not included / Guarantor Company : TBC / No Key Money / Auto lock / Air-Con / Separated Toilet / Balcony / Penalty Fee for Early Cancellation / Musical Instrument Negotiable / CS/CATV / Flooring / IH Stoves / Bathroom dryer / WIC |                          |         |
| Building Information  |                                                                                                                                                                                                                                                                           |                          |         |
| Completion            | Mar, 2008                                                                                                                                                                                                                                                                 | Earthquake<br>Resistance | New     |
| Structure             | RC, 20 floors above                                                                                                                                                                                                                                                       |                          |         |
| Car Parking           | extra charge                                                                                                                                                                                                                                                              |                          |         |
| Bicycle Parking       | JPY200 ~ 300 + tax / month                                                                                                                                                                                                                                                |                          |         |
| Music<br>Instrument   | Negotiable                                                                                                                                                                                                                                                                | Pet                      | Allowed |
| Facilities            | Motorcycle Parking (TBC) / Gym (( Included )) /<br>Concierge / Delivery box / Elevator                                                                                                                                                                                    |                          |         |