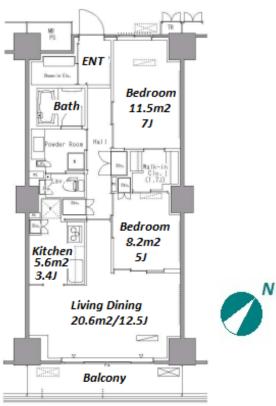

Transaction Type: Intermediate Agent Fee: 1 month + tax

Website: www.houserep-tokyo.com

| Lease Conditions      |                                                                                                                                                                                                                                                                           |                          |         |
|-----------------------|---------------------------------------------------------------------------------------------------------------------------------------------------------------------------------------------------------------------------------------------------------------------------|--------------------------|---------|
| LAYOUT                | 2 BR                                                                                                                                                                                                                                                                      |                          |         |
| SIZE                  | 69.74 m <sup>2</sup> /750.67 ft <sup>2</sup>                                                                                                                                                                                                                              |                          |         |
| RENT                  | JPY 277,000 / month                                                                                                                                                                                                                                                       |                          |         |
| <b>Management Fee</b> | JPY10,000/month                                                                                                                                                                                                                                                           |                          |         |
| Deposit               | 2 months                                                                                                                                                                                                                                                                  | Key Money                | -       |
| Lease Term            | Standard lease for 24 months                                                                                                                                                                                                                                              |                          |         |
| Available             | Now                                                                                                                                                                                                                                                                       |                          |         |
| Renewal Fee           | 1 month                                                                                                                                                                                                                                                                   |                          |         |
| Agent Fee             | 1 month + tax                                                                                                                                                                                                                                                             |                          |         |
| Other Info            | Key Replacement Fee : JPY15,000 Tax not included / Guarantor Company : TBC / No Key Money / Auto lock / Air-Con / Separated Toilet / Balcony / Penalty Fee for Early Cancellation / Musical Instrument Negotiable / CS/CATV / Flooring / IH Stoves / Bathroom dryer / WIC |                          |         |
| Building Information  |                                                                                                                                                                                                                                                                           |                          |         |
| Completion            | Mar, 2008                                                                                                                                                                                                                                                                 | Earthquake<br>Resistance | New     |
| Structure             | RC, 20 floors above                                                                                                                                                                                                                                                       |                          |         |
| Car Parking           | extra charge                                                                                                                                                                                                                                                              |                          |         |
| Bicycle Parking       | JPY200 ~ 300 + tax / month                                                                                                                                                                                                                                                |                          |         |
| Music<br>Instrument   | Negotiable                                                                                                                                                                                                                                                                | Pet                      | Allowed |
| Facilities            | Motorcycle Parking (TBC) / Gym (( Included )) /<br>Concierge / Delivery box / Elevator                                                                                                                                                                                    |                          |         |