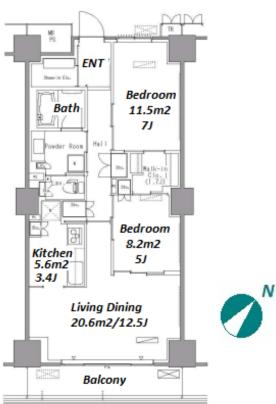

| Lease Conditions      |                                                                                                                                                                                                                                                                           |                          |         |
|-----------------------|---------------------------------------------------------------------------------------------------------------------------------------------------------------------------------------------------------------------------------------------------------------------------|--------------------------|---------|
| LAYOUT                | 2 BR                                                                                                                                                                                                                                                                      |                          |         |
| SIZE                  | 69.74 m <sup>2</sup> /750.67 ft <sup>2</sup>                                                                                                                                                                                                                              |                          |         |
| RENT                  | JPY 275,000 / month                                                                                                                                                                                                                                                       |                          |         |
| <b>Management Fee</b> | JPY10,000/month                                                                                                                                                                                                                                                           |                          |         |
| Deposit               | 2 months                                                                                                                                                                                                                                                                  | Key Money                | -       |
| Lease Term            | Standard lease for 24 months                                                                                                                                                                                                                                              |                          |         |
| Available             | Now                                                                                                                                                                                                                                                                       |                          |         |
| Renewal Fee           | 1 month                                                                                                                                                                                                                                                                   |                          |         |
| Agent Fee             | 1 month + tax                                                                                                                                                                                                                                                             |                          |         |
| Other Info            | Key Replacement Fee : JPY15,000 Tax not included / Guarantor Company : TBC / No Key Money / Auto lock / Air-Con / Separated Toilet / Balcony / Penalty Fee for Early Cancellation / Musical Instrument Negotiable / CS/CATV / Flooring / IH Stoves / Bathroom dryer / WIC |                          |         |
| Building Information  |                                                                                                                                                                                                                                                                           |                          |         |
| Completion            | Mar, 2008                                                                                                                                                                                                                                                                 | Earthquake<br>Resistance | New     |
| Structure             | RC, 20 floors above                                                                                                                                                                                                                                                       |                          |         |
| Car Parking           | extra charge                                                                                                                                                                                                                                                              |                          |         |
| Bicycle Parking       | JPY200 ~ 300 + tax / month                                                                                                                                                                                                                                                |                          |         |
| Music<br>Instrument   | Negotiable                                                                                                                                                                                                                                                                | Pet                      | Allowed |
| Facilities            | Motorcycle Parking (TBC) / Gym (( Included )) /                                                                                                                                                                                                                           |                          |         |