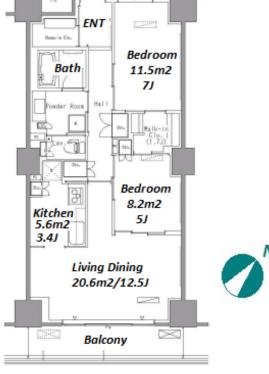

| Lease Conditions      |                                                                                                                                                                                                                                                                           |                          |         |
|-----------------------|---------------------------------------------------------------------------------------------------------------------------------------------------------------------------------------------------------------------------------------------------------------------------|--------------------------|---------|
| LAYOUT                | 2 BR                                                                                                                                                                                                                                                                      |                          |         |
| SIZE                  | 69.74 m <sup>2</sup> /750.67 ft <sup>2</sup>                                                                                                                                                                                                                              |                          |         |
| RENT                  | JPY 275,000 / month                                                                                                                                                                                                                                                       |                          |         |
| <b>Management Fee</b> | JPY10,000/month                                                                                                                                                                                                                                                           |                          |         |
| Deposit               | 2 months                                                                                                                                                                                                                                                                  | Key Money                | -       |
| Lease Term            | Standard lease for 24 months                                                                                                                                                                                                                                              |                          |         |
| Available             | Now                                                                                                                                                                                                                                                                       |                          |         |
| Renewal Fee           | 1 month                                                                                                                                                                                                                                                                   |                          |         |
| Agent Fee             | 1 month + tax                                                                                                                                                                                                                                                             |                          |         |
| Other Info            | Key Replacement Fee : JPY15,000 Tax not included / Guarantor Company : TBC / No Key Money / Auto lock / Air-Con / Separated Toilet / Balcony / Penalty Fee for Early Cancellation / Musical Instrument Negotiable / CS/CATV / Flooring / IH Stoves / Bathroom dryer / WIC |                          |         |
| Building Information  |                                                                                                                                                                                                                                                                           |                          |         |
| Completion            | Mar, 2008                                                                                                                                                                                                                                                                 | Earthquake<br>Resistance | New     |
| Structure             | RC, 20 floors above                                                                                                                                                                                                                                                       |                          |         |
| Car Parking           | extra charge                                                                                                                                                                                                                                                              |                          |         |
| Bicycle Parking       | JPY200 ~ 300 + tax / month                                                                                                                                                                                                                                                |                          |         |
| Music<br>Instrument   | Negotiable                                                                                                                                                                                                                                                                | Pet                      | Allowed |
| Facilities            | Motorcycle Parking (TBC) / Gym (( Included )) /                                                                                                                                                                                                                           |                          |         |