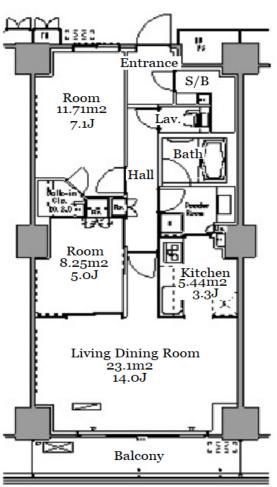

Transaction Type: Intermediate Agent Fee: 1 month + tax

Website: www.houserep-tokyo.com

| Lease Conditions     |                                                                                                                                                                                                                                                                         |                          |     |
|----------------------|-------------------------------------------------------------------------------------------------------------------------------------------------------------------------------------------------------------------------------------------------------------------------|--------------------------|-----|
| LAYOUT               | 2 BR                                                                                                                                                                                                                                                                    |                          |     |
| SIZE                 | 69.74 m <sup>2</sup> /750.67 ft <sup>2</sup>                                                                                                                                                                                                                            |                          |     |
| RENT                 | JPY 274,000 / month                                                                                                                                                                                                                                                     |                          |     |
| Management Fee       | JPY10,000/month                                                                                                                                                                                                                                                         |                          |     |
| Deposit              | 2 months                                                                                                                                                                                                                                                                | Key Money                | -   |
| Lease Term           | Standard lease for 24 months                                                                                                                                                                                                                                            |                          |     |
| Available            | Now                                                                                                                                                                                                                                                                     |                          |     |
| Renewal Fee          | 1 month                                                                                                                                                                                                                                                                 |                          |     |
| Agent Fee            | 1 month + tax                                                                                                                                                                                                                                                           |                          |     |
| Other Info           | Key Replacement Fee: JPY15,000 Tax not included / Guarantor Company: TBC / No Key Money / Auto lock / Air-Con / Separated Toilet / Balcony / Penalty Fee for Early Cancellation / Musical Instrument Negotiable / CS/CATV / Flooring / IH Stoves / Bathroom dryer / WIC |                          |     |
| Building Information |                                                                                                                                                                                                                                                                         |                          |     |
| Completion           | Mar, 2008                                                                                                                                                                                                                                                               | Earthquake<br>Resistance | New |
| Structure            | RC, 20 floors above                                                                                                                                                                                                                                                     |                          |     |