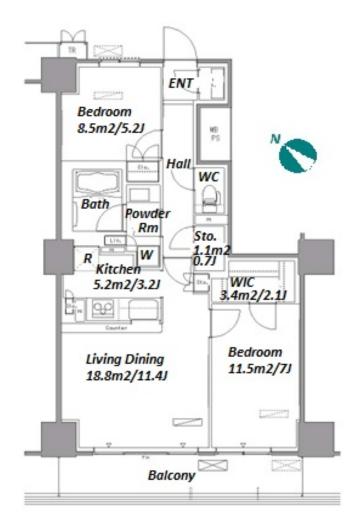

 $\label{eq:Transaction} Type: Intermediate \\ Agent Fee: 1 month + tax$ 

Website: www.houserep-tokyo.com

| Lease Conditions     |                                                                                                                                                                                                                                                                         |                          |         |
|----------------------|-------------------------------------------------------------------------------------------------------------------------------------------------------------------------------------------------------------------------------------------------------------------------|--------------------------|---------|
| LAYOUT               | 2 BR                                                                                                                                                                                                                                                                    |                          |         |
| SIZE                 | 65.59 m <sup>2</sup> /706 ft <sup>2</sup>                                                                                                                                                                                                                               |                          |         |
| RENT                 | JPY 263,000 / month                                                                                                                                                                                                                                                     |                          |         |
| Management Fee       | JPY10,000/month                                                                                                                                                                                                                                                         |                          |         |
| Deposit              | 2 months                                                                                                                                                                                                                                                                | Key Money                | -       |
| Lease Term           | Standard lease for 24 months                                                                                                                                                                                                                                            |                          |         |
| Available            | Now                                                                                                                                                                                                                                                                     |                          |         |
| Renewal Fee          | 1 month                                                                                                                                                                                                                                                                 |                          |         |
| Agent Fee            | 1 month + tax                                                                                                                                                                                                                                                           |                          |         |
| Other Info           | Key Replacement Fee: JPY15,000 Tax not included / Guarantor Company: TBC / No Key Money / Auto lock / Air-Con / Separated Toilet / Balcony / Penalty Fee for Early Cancellation / Musical Instrument Negotiable / CS/CATV / Flooring / IH Stoves / Bathroom dryer / WIC |                          |         |
| Building Information |                                                                                                                                                                                                                                                                         |                          |         |
| Completion           | Mar, 2008                                                                                                                                                                                                                                                               | Earthquake<br>Resistance | New     |
| Structure            | RC, 20 floors above                                                                                                                                                                                                                                                     |                          |         |
| Car Parking          | TBC                                                                                                                                                                                                                                                                     |                          |         |
| Bicycle Parking      | JPY200 ~ 300 + tax / month                                                                                                                                                                                                                                              |                          |         |
| Music<br>Instrument  | Negotiable                                                                                                                                                                                                                                                              | Pet                      | Allowed |