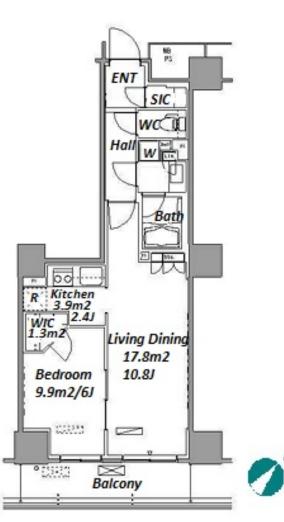

Transaction Type : Intermediate Agent Fee : 1 month + tax

Website : www.houserep-tokyo.com

| Lease Conditions     |                                                                                                                                                                                                                                                                                       |                          |         |  |  |  |  |  |
|----------------------|---------------------------------------------------------------------------------------------------------------------------------------------------------------------------------------------------------------------------------------------------------------------------------------|--------------------------|---------|--|--|--|--|--|
| LAYOUT               | 1 BR                                                                                                                                                                                                                                                                                  |                          |         |  |  |  |  |  |
| SIZE                 | 47.31 m <sup>2</sup> /509.24 ft <sup>2</sup>                                                                                                                                                                                                                                          |                          |         |  |  |  |  |  |
| RENT                 | JPY 206,000 / month                                                                                                                                                                                                                                                                   |                          |         |  |  |  |  |  |
| Management Fee       | JPY6,000/month                                                                                                                                                                                                                                                                        |                          |         |  |  |  |  |  |
| Deposit              | 2 months                                                                                                                                                                                                                                                                              | -                        |         |  |  |  |  |  |
| Lease Term           | Standard lease for 24 months                                                                                                                                                                                                                                                          |                          |         |  |  |  |  |  |
| Available            | End, Jun, 2024                                                                                                                                                                                                                                                                        |                          |         |  |  |  |  |  |
| Renewal Fee          | 1 month                                                                                                                                                                                                                                                                               |                          |         |  |  |  |  |  |
| Agent Fee            | 1 month + tax                                                                                                                                                                                                                                                                         |                          |         |  |  |  |  |  |
| Other Info           | Key Replacement Fee : JPY15,000 Tax not included /<br>Guarantor Company : TBC / No Key Money / Auto lock<br>/ Air-Con / Separated Toilet / Balcony / Penalty Fee for<br>Early Cancellation / Musical Instrument Negotiable /<br>CS/CATV / Flooring / IH Stoves / Bathroom dryer / WIC |                          |         |  |  |  |  |  |
| Building Information |                                                                                                                                                                                                                                                                                       |                          |         |  |  |  |  |  |
| Completion           | Mar, 2008                                                                                                                                                                                                                                                                             | Earthquake<br>Resistance | New     |  |  |  |  |  |
| Structure            | RC, 20 floors above                                                                                                                                                                                                                                                                   |                          |         |  |  |  |  |  |
| Car Parking          | extra charge                                                                                                                                                                                                                                                                          |                          |         |  |  |  |  |  |
| Bicycle Parking      | JPY200 ~ 300 + tax / month                                                                                                                                                                                                                                                            |                          |         |  |  |  |  |  |
| Music<br>Instrument  | Negotiable                                                                                                                                                                                                                                                                            | Pet                      | Allowed |  |  |  |  |  |
| Facilities           | Motorcycle Parking (TBC) / Gym (( Included )) /<br>Concierge / Delivery box / Elevator                                                                                                                                                                                                |                          |         |  |  |  |  |  |
| Remarks              |                                                                                                                                                                                                                                                                                       |                          |         |  |  |  |  |  |