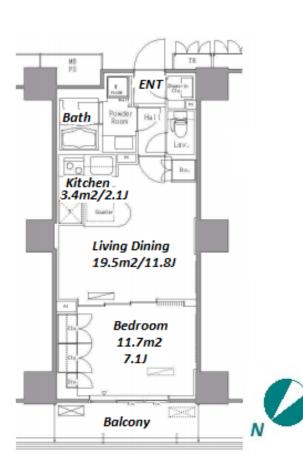

Transaction Type : Intermediate

Agent Fee : 1 month + tax

Website : www.houserep-tokyo.com

44.55 m<sup>2</sup>/479.53 ft<sup>2</sup> SIZE JPY 195,000 / month RENT Management Fee JPY5,000/month **Key Money** Deposit 2 months 1 month Standard lease for 24 months Lease Term Available Mid, Jun, 2024 **Renewal Fee** 1 month 1 month + tax**Agent Fee** Key Replacement Fee : JPY15,000 Tax not included / Guarantor Company : TBC / Auto lock / Air-Con / Separated Toilet / Balcony / Penalty Fee **Other Info** for Early Cancellation / Musical Instrument Negotiable / CS/CATV / Flooring / IH Stoves / Bathroom dryer **Building Information** Earthquake Mar, 2008 Completion New Resistance Structure RC, 20 floors above Car Parking extra charge **Bicycle Parking** JPY200 ~ 300 + tax / month Music Negotiable Pet Allowed Instrument Motorcycle Parking (TBC) / Gym (( Included )) / Facilities Concierge / Delivery box / Elevator Remarks

Lease Conditions

LAYOUT

1 BR

Renters Insuarance : Required / Pet:additional deposit (  $1\mbox{ month}$  ) / Pet : Management fee: JPY.1,000/month for a pet