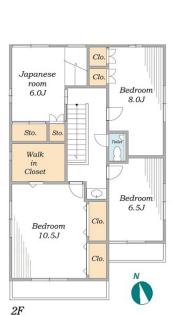

Large Dogs Welcome! Free parking for one car! Spacious private garden with wooden deck!

\*The actual Layout & Size may differ slightly from this floor plans & pictures.

Transaction Type : Intermediate Agent Fee : 1 month + tax

Website : www.houserep-tokyo.com

| Lease Conditions     |                                                                                                                                                                                                                   |           |            |  |  |  |  |  |
|----------------------|-------------------------------------------------------------------------------------------------------------------------------------------------------------------------------------------------------------------|-----------|------------|--|--|--|--|--|
| LAYOUT               | 3 BR+J                                                                                                                                                                                                            |           |            |  |  |  |  |  |
| SIZE                 | 155.4 m²/1672.71 ft²                                                                                                                                                                                              |           |            |  |  |  |  |  |
| RENT                 | JPY 370,000 / month                                                                                                                                                                                               |           |            |  |  |  |  |  |
| Management Fee       | -                                                                                                                                                                                                                 |           |            |  |  |  |  |  |
| Deposit              | 2 months                                                                                                                                                                                                          | Key Money | 1 month    |  |  |  |  |  |
| Lease Term           | Standard lease for 24 months                                                                                                                                                                                      |           |            |  |  |  |  |  |
| Available            | Now                                                                                                                                                                                                               |           |            |  |  |  |  |  |
| Renewal Fee          | 1 month                                                                                                                                                                                                           |           |            |  |  |  |  |  |
| Agent Fee            | 1 month + tax                                                                                                                                                                                                     |           |            |  |  |  |  |  |
| Other Info           | Office Use Allowed / Air-Con / Separated Toil<br>Musical Instrument Negotiable / Garden/Terrad<br>Flooring / Floor Heating / Bathroom dryer / W<br>Large Dog Friendly / Corner Unit / 2 Toilets /<br>Private Yard |           |            |  |  |  |  |  |
| Building Information |                                                                                                                                                                                                                   |           |            |  |  |  |  |  |
| Completion           | ompletion Jan, 1995                                                                                                                                                                                               |           | New        |  |  |  |  |  |
| Structure            | Wooden, 2 floors above                                                                                                                                                                                            |           |            |  |  |  |  |  |
| Car Parking          | (Included)                                                                                                                                                                                                        |           |            |  |  |  |  |  |
| Bicycle Parking      | (Included)                                                                                                                                                                                                        |           |            |  |  |  |  |  |
| Music<br>Instrument  | Negotiable                                                                                                                                                                                                        | Pet       | Negotiable |  |  |  |  |  |
|                      |                                                                                                                                                                                                                   |           |            |  |  |  |  |  |