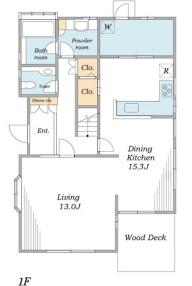

Large Dogs Welcome! Free parking for one car! Spacious private garden with wooden deck!

\*The actual Layout & Size may differ slightly from this floor plans & pictures.

Transaction Type : Intermediate Agent Fee : 1 month + tax

Website : www.houserep-tokyo.com

| Lease Conditions     |                                                                                                                                                                                                                   |           |            |  |  |  |  |  |
|----------------------|-------------------------------------------------------------------------------------------------------------------------------------------------------------------------------------------------------------------|-----------|------------|--|--|--|--|--|
| LAYOUT               | 3 BR+J                                                                                                                                                                                                            |           |            |  |  |  |  |  |
| SIZE                 | 155.4 m²/1672.71 ft²                                                                                                                                                                                              |           |            |  |  |  |  |  |
| RENT                 | JPY 370,000 / month                                                                                                                                                                                               |           |            |  |  |  |  |  |
| Management Fee       | -                                                                                                                                                                                                                 |           |            |  |  |  |  |  |
| Deposit              | 2 months                                                                                                                                                                                                          | Key Money | 1 month    |  |  |  |  |  |
| Lease Term           | Standard lease for 24 months                                                                                                                                                                                      |           |            |  |  |  |  |  |
| Available            | Now                                                                                                                                                                                                               |           |            |  |  |  |  |  |
| Renewal Fee          | 1 month                                                                                                                                                                                                           |           |            |  |  |  |  |  |
| Agent Fee            | 1 month + tax                                                                                                                                                                                                     |           |            |  |  |  |  |  |
| Other Info           | Office Use Allowed / Air-Con / Separated Toil<br>Musical Instrument Negotiable / Garden/Terrad<br>Flooring / Floor Heating / Bathroom dryer / W<br>Large Dog Friendly / Corner Unit / 2 Toilets /<br>Private Yard |           |            |  |  |  |  |  |
| Building Information |                                                                                                                                                                                                                   |           |            |  |  |  |  |  |
| Completion           | ompletion Jan, 1995                                                                                                                                                                                               |           | New        |  |  |  |  |  |
| Structure            | Wooden, 2 floors above                                                                                                                                                                                            |           |            |  |  |  |  |  |
| Car Parking          | (Included)                                                                                                                                                                                                        |           |            |  |  |  |  |  |
| Bicycle Parking      | (Included)                                                                                                                                                                                                        |           |            |  |  |  |  |  |
| Music<br>Instrument  | Negotiable                                                                                                                                                                                                        | Pet       | Negotiable |  |  |  |  |  |
|                      |                                                                                                                                                                                                                   |           |            |  |  |  |  |  |