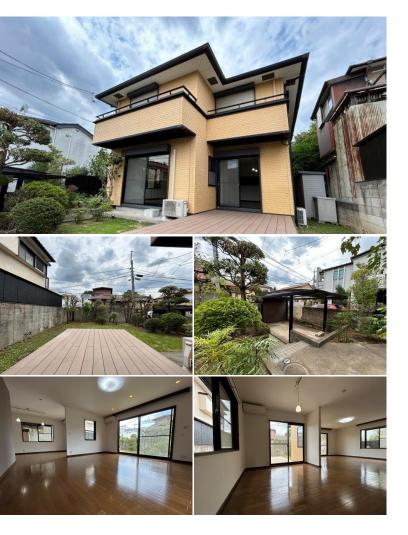

Large Dogs Welcome! Free parking for one car! Spacious private garden with wooden deck!

\*The actual Layout & Size may differ slightly from this floor plans & pictures.

Transaction Type : Intermediate Agent Fee : 1 month + tax

Website : www.houserep-tokyo.com

| Lease Conditions     |                                                                                                                                                                                                                   |           |            |  |  |  |  |  |
|----------------------|-------------------------------------------------------------------------------------------------------------------------------------------------------------------------------------------------------------------|-----------|------------|--|--|--|--|--|
| LAYOUT               | 3 BR+J                                                                                                                                                                                                            |           |            |  |  |  |  |  |
| SIZE                 | 155.4 m²/1672.71 ft²                                                                                                                                                                                              |           |            |  |  |  |  |  |
| RENT                 | JPY 370,000 / month                                                                                                                                                                                               |           |            |  |  |  |  |  |
| Management Fee       | -                                                                                                                                                                                                                 |           |            |  |  |  |  |  |
| Deposit              | 2 months                                                                                                                                                                                                          | Key Money | 1 month    |  |  |  |  |  |
| Lease Term           | Standard lease for 24 months                                                                                                                                                                                      |           |            |  |  |  |  |  |
| Available            | Now                                                                                                                                                                                                               |           |            |  |  |  |  |  |
| Renewal Fee          | 1 month                                                                                                                                                                                                           |           |            |  |  |  |  |  |
| Agent Fee            | 1 month + tax                                                                                                                                                                                                     |           |            |  |  |  |  |  |
| Other Info           | Office Use Allowed / Air-Con / Separated Toil<br>Musical Instrument Negotiable / Garden/Terrad<br>Flooring / Floor Heating / Bathroom dryer / W<br>Large Dog Friendly / Corner Unit / 2 Toilets /<br>Private Yard |           |            |  |  |  |  |  |
| Building Information |                                                                                                                                                                                                                   |           |            |  |  |  |  |  |
| Completion           | ompletion Jan, 1995                                                                                                                                                                                               |           | New        |  |  |  |  |  |
| Structure            | Wooden, 2 floors above                                                                                                                                                                                            |           |            |  |  |  |  |  |
| Car Parking          | (Included)                                                                                                                                                                                                        |           |            |  |  |  |  |  |
| Bicycle Parking      | (Included)                                                                                                                                                                                                        |           |            |  |  |  |  |  |
| Music<br>Instrument  | Negotiable                                                                                                                                                                                                        | Pet       | Negotiable |  |  |  |  |  |
|                      |                                                                                                                                                                                                                   |           |            |  |  |  |  |  |