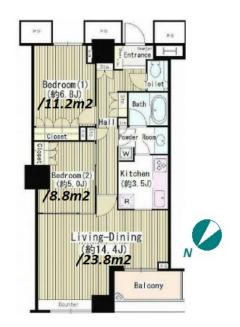

\*The actual Layout & Size may differ slightly from this floor plans & pictures.

HOUSEREP TOKYO INC. ハウスレップ トーキョー 株式会社 #301, 1-4-15, Hiroo, Shibuya-ku, Tokyo 150-0012, Japan +81 (0)3 6427 5860 inquiry@houserep-tokyo.com

Transaction Type: Intermediate Agent Fee: 1 month + tax

Website: www.houserep-tokyo.com

| Lease Conditions      |                                                                                                                                                                                 |                          |     |
|-----------------------|---------------------------------------------------------------------------------------------------------------------------------------------------------------------------------|--------------------------|-----|
| LAYOUT                | 2 BR                                                                                                                                                                            |                          |     |
| SIZE                  | 70.78 m <sup>2</sup> /761.86 ft <sup>2</sup>                                                                                                                                    |                          |     |
| RENT                  | JPY 265,000 / month                                                                                                                                                             |                          |     |
| <b>Management Fee</b> | JPY20,000/month                                                                                                                                                                 |                          |     |
| Deposit               | 2 months                                                                                                                                                                        | Key Money                | -   |
| Lease Term            | Standard lease for 24 months                                                                                                                                                    |                          |     |
| Available             | 18, Jun, 2024                                                                                                                                                                   |                          |     |
| Renewal Fee           | 1 month                                                                                                                                                                         |                          |     |
| Agent Fee             | 1 month + tax                                                                                                                                                                   |                          |     |
| Other Info            | Key Replacement Fee: JPY20,000 Tax not included / Guarantor Company: TBC / No Key Money / Auto lock / Separated Toilet / No Smoking / Flooring / Floor Heating / Bathroom dryer |                          |     |
| Building Information  |                                                                                                                                                                                 |                          |     |
| Completion            | Jan, 2008                                                                                                                                                                       | Earthquake<br>Resistance | New |
| Structure             | SRC, 58 floors above                                                                                                                                                            |                          |     |
| Car Parking           | TBC                                                                                                                                                                             |                          |     |
| Bicycle Parking       | -                                                                                                                                                                               |                          |     |
| Music<br>Instrument   | -                                                                                                                                                                               | Pet                      | -   |
| Facilities            | Gym (TBC) / pool / Concierge / Delivery box /<br>Elevator / Sky lounge / Fitness / Gym / High-rise                                                                              |                          |     |