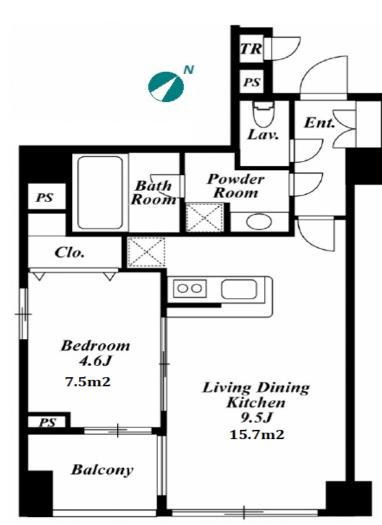

Website: www.houserep-tokyo.com

| ic (O mm)   |                       |                                                                                                                                                                                                                                                                                                                  |                          |            |
|-------------|-----------------------|------------------------------------------------------------------------------------------------------------------------------------------------------------------------------------------------------------------------------------------------------------------------------------------------------------------|--------------------------|------------|
|             | Lease Conditions      |                                                                                                                                                                                                                                                                                                                  |                          |            |
| LAYOUT 1 BR |                       |                                                                                                                                                                                                                                                                                                                  |                          |            |
|             | SIZE                  | 39.18 m²/421.72 ft²                                                                                                                                                                                                                                                                                              |                          |            |
|             | RENT                  | JPY 180,000 / month                                                                                                                                                                                                                                                                                              |                          |            |
|             | <b>Management Fee</b> | JPY13,000/month                                                                                                                                                                                                                                                                                                  |                          |            |
|             | Deposit               | 2 months                                                                                                                                                                                                                                                                                                         | Key Money                | -          |
|             | Lease Term            | Fixed term lease for 24 months  Now  -  1 month + tax  Key Replacement Fee : JPY18,000 Tax not included / Guarantor Company : TBC / No Key Money / Auto lock / Air-Con / Separated Toilet / Balcony / Internet Included / Penalty Fee for Early Cancellation / CS/CATV / Flooring / Bathroom dryer / Corner Unit |                          |            |
|             | Available             |                                                                                                                                                                                                                                                                                                                  |                          |            |
|             | Renewal Fee           |                                                                                                                                                                                                                                                                                                                  |                          |            |
|             | Agent Fee             |                                                                                                                                                                                                                                                                                                                  |                          |            |
|             | Other Info            |                                                                                                                                                                                                                                                                                                                  |                          |            |
|             | Building Information  |                                                                                                                                                                                                                                                                                                                  |                          |            |
|             | Completion            | Feb, 2006                                                                                                                                                                                                                                                                                                        | Earthquake<br>Resistance | New        |
|             | Structure             | RC, 15 floors above and 1 basement floors  JPY35,000 + tax / month  N/A                                                                                                                                                                                                                                          |                          |            |
|             | Car Parking           |                                                                                                                                                                                                                                                                                                                  |                          |            |
|             | Bicycle Parking       |                                                                                                                                                                                                                                                                                                                  |                          |            |
|             | Music<br>Instrument   | -                                                                                                                                                                                                                                                                                                                | Pet                      | Negotiable |