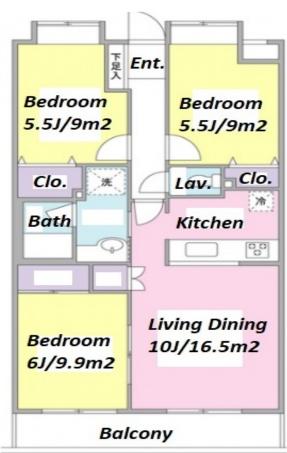

## Low-rise apartment near Yoyogi Park

\*The actual Layout & Size may differ slightly from this floor plans & pictures.

inquiry@houserep-tokyo.com

+81 (0)3 6427 5860

Transaction Type: Intermediate Agent Fee: 1 month + tax

Website: www.houserep-tokyo.com

Remarks

Renters Insuarance: Required

| Lease Conditions      |                                                                                                                                                                                   |                          |         |
|-----------------------|-----------------------------------------------------------------------------------------------------------------------------------------------------------------------------------|--------------------------|---------|
| LAYOUT                | 3 BR                                                                                                                                                                              |                          |         |
| SIZE                  | 68.04 m <sup>2</sup> /732.37 ft <sup>2</sup>                                                                                                                                      |                          |         |
| RENT                  | JPY 290,000 / month                                                                                                                                                               |                          |         |
| <b>Management Fee</b> | JPY10,000/month                                                                                                                                                                   |                          |         |
| Deposit               | 2 months                                                                                                                                                                          | Key Money                | 1 month |
| Lease Term            | Standard lease for 24 months                                                                                                                                                      |                          |         |
| Available             | Now                                                                                                                                                                               |                          |         |
| Renewal Fee           | 1 month                                                                                                                                                                           |                          |         |
| Agent Fee             | 1 month + tax                                                                                                                                                                     |                          |         |
| Other Info            | Key Replacement Fee: JPY40,000 Tax not included / Guarantor Company: TBC / Auto lock / Air-Con / Separated Toilet / Balcony / Internet (Extra Charge) / Flooring / Bathroom dryer |                          |         |
| Building Information  |                                                                                                                                                                                   |                          |         |
| Completion            | Mar, 2001                                                                                                                                                                         | Earthquake<br>Resistance | New     |
| Structure             | RC, 4 floors above                                                                                                                                                                |                          |         |
| Car Parking           | -                                                                                                                                                                                 |                          |         |
| Bicycle Parking       | ( Included )                                                                                                                                                                      |                          |         |
| Music<br>Instrument   | -                                                                                                                                                                                 | Pet                      | -       |
| Facilities            | Delivery box / Elevator / Security / Low-rise                                                                                                                                     |                          |         |