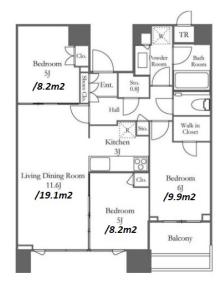

 $\label{eq:Transaction} Transaction \ Type: Intermediate \\ Agent \ Fee: 1 \ month + tax$ 

Website: www.houserep-tokyo.com

Remarks

Renters Insuarance : Required

| ease Conditions     |                                                                                                                                                                                                            |                          |            |
|---------------------|------------------------------------------------------------------------------------------------------------------------------------------------------------------------------------------------------------|--------------------------|------------|
| LAYOUT              | 3 BR                                                                                                                                                                                                       |                          |            |
| SIZE                | 70.98 m <sup>2</sup> /764.02 ft <sup>2</sup>                                                                                                                                                               |                          |            |
| RENT                | JPY 310,000 / month                                                                                                                                                                                        |                          |            |
| anagement Fee       | JPY20,000/month                                                                                                                                                                                            |                          |            |
| Deposit             | 2 months                                                                                                                                                                                                   | Key Money                | 1 month    |
| Lease Term          | Standard lease for 24 months                                                                                                                                                                               |                          |            |
| Available           | 06, Jul, 2024                                                                                                                                                                                              |                          |            |
| Renewal Fee         | 1 month                                                                                                                                                                                                    |                          |            |
| Agent Fee           | 1 month + tax                                                                                                                                                                                              |                          |            |
| Other Info          | Guarantor Company: TBC / Office Use Allowed /<br>Auto lock / Separated Toilet / Balcony / SOHO<br>Allowed / Penalty Fee for Early Cancellation / Nice<br>Views / Flooring / Floor Heating / Bathroom dryer |                          |            |
| uilding Information |                                                                                                                                                                                                            |                          |            |
| Completion          | Sep, 2015                                                                                                                                                                                                  | Earthquake<br>Resistance | New        |
| Structure           | RC, 52 floors above                                                                                                                                                                                        |                          |            |
| Car Parking         | JPY27,000 ~ 42,000/ month                                                                                                                                                                                  |                          |            |
| icycle Parking      | JPY150 ~ 500/ month                                                                                                                                                                                        |                          |            |
| Music<br>Instrument | -                                                                                                                                                                                                          | Pet                      | Negotiable |
| Facilities          | Motorcycle Parking (JPY5,000 ~ 7,000/ month) / Gym (extra charge) / Within 20 min to Roppongi by train / Within 20 min to Tokyo station by car / Near Large Parks / pool / Front dest / Concierge /        |                          |            |